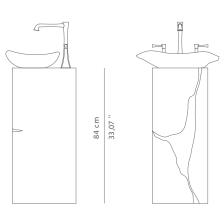

43,5 cm 17,13″

| 58,5 | cm |
|------|----|
| 23,0 | 3″ |

### DIMENSIONS

WIDTH: 58,5 cm | 23,03" DEPTH: 43,5 cm | 17,13" HEIGHT: 84 cm | 33,07"