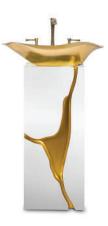

## **LAPIAZ** | FREESTANDING

Lapiaz is a square freestanding inspired by natural stone cracks. That's why it features an incredible fissure handcrafted in polished brass, producing an organic finish. The wooden structure is coated in stainless steel, giving it a reflective luxurious effect. Apart from that, the casted brass sink and polished brass tears show the world a rich and golden interior.