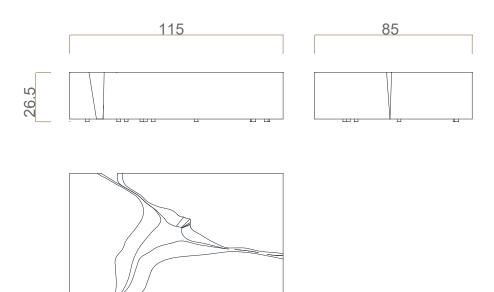

#### DIMENSIONS

Width: 115cm (45,3 in.) Depth: 85cm (33,5 in.) Height: 26,5cm (10,4 in.)

m³ 0,59

EXPLORE MORE

. CATALOGS .

. FINISHES .

. PRESS EDITORIAL .

♣ +351 910 936 335 ♣ +351 224 887 170 ➡ info@bocadolobo.com