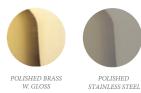

t luxurious interior designs.

Product features: Table composed with 3 different parts made in polished brass

Arts and Techniques: Joinery, Foundry, Lacquering, Varnishing and Polish. Materials and Finishes: Polished brass, mirror and lacquer.

Product Options: Sdhbhbdhn

Customization: Custom sizes and colors are available with an upcharge.

Observations for mounting: Contains pads on table base.

Clean and Care: Dry cloth.

### TECHNICAL INFO



#### DIMENSIONS

Width: 115cm (45,3 in.) Depth: 85cm (33,5 in.) Height: 26,5cm (10,4 in.)







m³ 0,59

EXPLORE MORE







. CATALOGS .



. FINISHES .



. PRESS EDITORIAL .



♣ +351 910 936 335 ♣ +351 224 887 170 ➡ info@bocadolobo.com

. VIDEOS





COLORS

passion furniture

# **LAPIAZ**

CENTER TABLE

MATERIALS & FINISHES

### STANDARD



## PRODUCT OPTIONS



Custom colors and finishes are available with an upcharge. Please contact info@bocadolobo.com