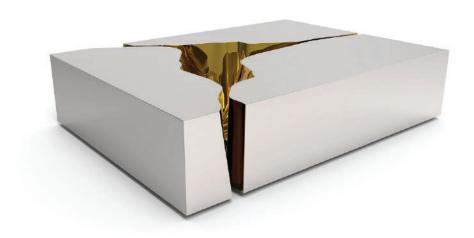

## **LAPIAZ**

CENTER TABLE

Lapiaz inspired this unique coffee table. The french word is the name given to the typical karst formations produced by surface dissolution of limestone or dolomite rocks. It can also be caused by freezing and thawing in cold climates. This is how Lapiaz luxury coffee table emerged. Imagine a stone freezed and freshly cracked to show the intire world a rich, golden interior. The polished brass details and mirrored sides attribute this luxury design artwork an artic yet confy and warm beauty. Definitly a statement piece for the most luxurious interior designs.

Product features: Table composed with 3 different parts made in polished brass

Arts and Techniques: Joinery, Foundry, Lacquering, Varnishing and Polish. Materials and Finishes: Polished brass, mirror and lacquer.