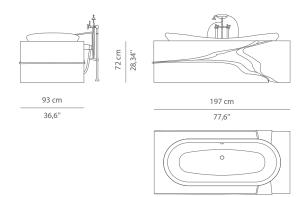

#### DIMENSIONS

WIDTH: 197 cm | 77,6" DEPTH: 93 cm | 36,6" HEIGHT: 72 cm | 28,34'