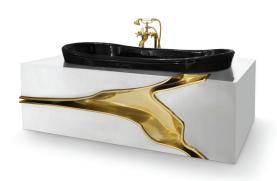

## LAPIAZ | BATHTUB

Lapiaz Bathtub is inspired in the typical karst formations produced by the dissolution of limestone rocks. This unique bathtub enhances its gold and rich interiors with a gold painted tear that contrast with the mirrored effect of the stainless steel. Definitely, a statement bathtub that stands out in any bathroom project.

### MATERIALS

Structure: Fiber glass, Black lacquered high gloss with a sheet of stainless steel | Gold painted tears, High gloss varnish
Tub: Casted iron, High gloss black lacquered
Water drainage: Floor
Clic clac: Gold plated (included);
Overflow Valve: Gold Plated (included)