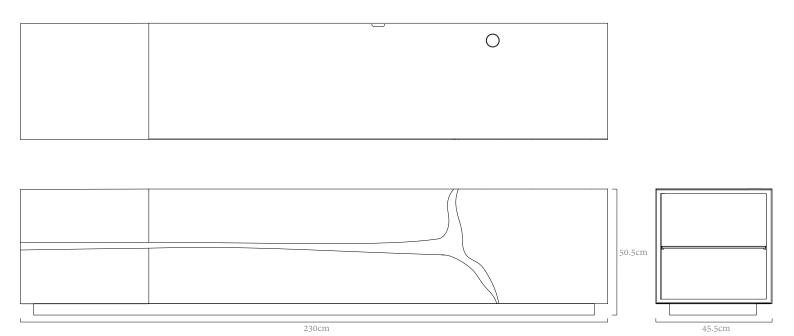

# DIMENSIONS

Width: 230 cm (90.5 in.) Depth:: 45.5 cm (17.9 in.) Height:: 50.5 cm (19.8 in.)

m³ ----

EXPLORE MORE

. CATALOGS

. FINISHES .

. PRESS EDITORIAL .

\*\* +351 910 936 335
+351 224 887 170
info@bocadolobo.com