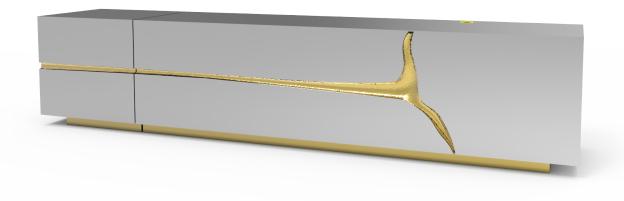

Li ted edition

TV CABINET

Lapiaz TV cabinet takes exceptional craftsmanship and design to a new realm. Finding beauty in the most unexpected places, this contemporary  $% \left( 1\right) =\left( 1\right) \left( 1\right) \left($ design piece is inspired by authentic karst formations created by surface  $\ dissolution, freezing, or thawing of limestone or dolomite rocks. Its organic$ features are achieved through the manual fitting of polished brass, and a sharp finish in polished stainless steel that portrays a perfect mirror. It is composed by two modules that open to a distinct poplar root wood veneer interior, featuring different-shaped drawers and glass shelves. The hammered gold details and the mirrored façade conveys both dynamics and elegance, a beautiful duality between power and refinement to bring a new contemporary verve into interior design. A functional artwork piece born from cold and freshly cracked to showing off the world rich, golden details.

## **Product Features**

A set composed by two modules. It contains drawers, finished with Poplar Root wood, and shelves finished with smoked glass

### Joinery, polished brass. Materials and Finishes

Polished Gold Plated Brass, polished stainless steel, glass, poplar root veneer.