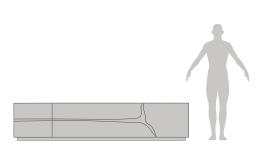

# DIMENSIONS

Width: 230 cm (90.5 in.) Depth:: 45.5 cm (17.9 in.) Height:: 50.5 cm (19.8 in.)

m³ ----

EXPLORE MORE

. CATALOGS

. FINISHES .

. PRESS EDITORIAL .

\*\* +351 910 936 335
+351 224 887 170
info@bocadolobo.com