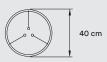

### REF.

SUNS S 40-60-80 1 set\* SUNS S 40-60-80 2 set\* SUNS S 40-60-80 3 set\*

#### **FINISHES**

WOOD PANEL COLOUR

20 Ivory White

<sup>\*</sup> set consists of each of the three sizes (40-60-80 cm)