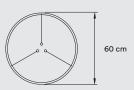

### REF.

SUNS S 40-60-80 1 set\* SUNS S 40-60-80 2 set\*

SUNS S 40-60-80 3 set\*

\* set consists of each of the three sizes (40-60-80 cm)

## **MATERIALS & COMPONENTS**

Wood Veneer Panel

**Black Metal Structure** 

3 Black Steel Cables: 2 m drop