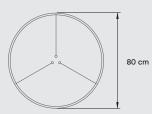

## **MATERIALS & COMPONENTS**

Wood Veneer Panel

Black Metal Structure

3 Black Steel Cables: 2 m drop

### **FINISHES**

WOOD PANEL COLOUR

20 Ivory White

<sup>\*</sup> set consists of each of the three sizes (40-60-80 cm)