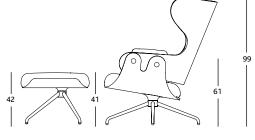

#### **DIMENSIONS and WEIGHTS:**

Armchair with swivel base structure: 760 x 990 x 910 mm (28 kg).

#### MEASUREMENTS IN CM