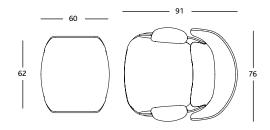

#### **DIMENSIONS and WEIGHTS:**

Armchair with swivel base structure: 760 x 990 x 910 mm (28 kg).

#### MEASUREMENTS IN CM