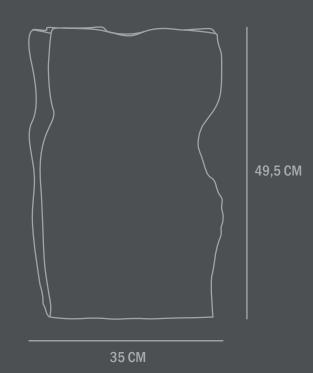

Dimensions: L35 / W26 / H49,5 CM

Country of origin: CN Product weight: 6,5 Kgs

Packaging: Dimensions: L43,5 / W33 / H57,5 CM Total weight incl. product: 8 Kgs Number of parcels: 1 Material: Brown cardboard