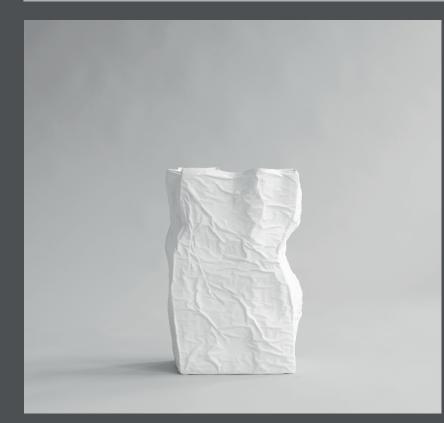

## **KAMI VASE BIG**

Inspired by paper bags, Kami Vase emphasises the aesthetics of crisp and crumbled paper bags. Kami, the Japanese word for paper bags, is an ode to the Japanese way of working with paper art. Kami vases has an uneven surface with curves and cracks, former the shape of a crumbled paper back with crisp white endings and edges. Kami emphasizes beautiful organic design with a handmade touch. Kami Vases comes in three different sizes and is made from ceramic.

The surface is hand glazed in order to achieve a unique mat surface texture. The colours may vary slightly, due to that it's a handmade product. Glazed on the inside with waterproof lacquer, Kami is 100% waterproof and can be used for fresh flowers.