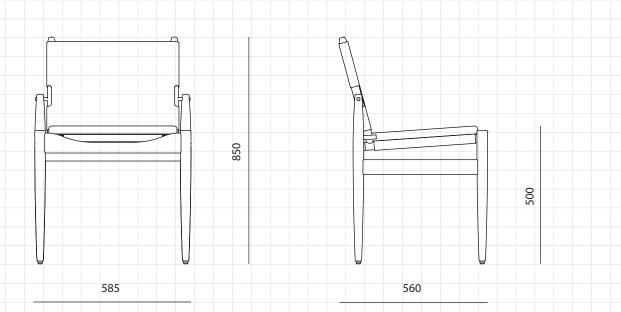

## Journey Dining Chair-CV

CODE DIMENSIONS

JN-S210-CV W585 x D560 x H850mm Seating height: 500mm

NET WEIGHT ENVIRONMENT MATERIALS

6.5 kg Indoor

Solid wood frame, upholstery, stainless steel oil rubbed copper