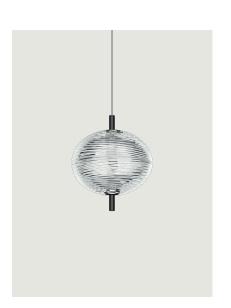

## Model Jefferson mini

The *Jefferson* suspension lamp designed by Luca Nichetto is reminiscent of music and iconic images in psychedelic works of art from the 1960s. The vortex motif decorating the diffuser is embellished by the timeless classicism of Bohemian crystal, which diffuses evocative atmospheres of light. Dynamic in its many sizes and multiple compositions, *Jefferson's* elegance keeps up with the excellent performance of LED interior lighting.