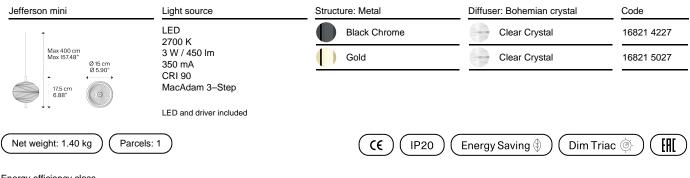

#### Jefferson mini

LED 2700 K 3 W / 450 lm 350 mA CRI 90 MacAdam 3–Step Photometric data