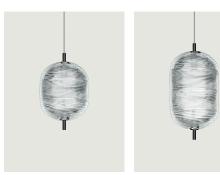

## Model Jefferson mini

The *Jefferson* suspension lamp designed by Luca Nichetto is reminiscent of music and iconic images in psychedelic works of art from the 1960s. The vortex motif decorating the diffuser is embellished by the timeless classicism of Bohemian crystal, which diffuses evocative atmospheres of light. Dynamic in its many sizes and multiple compositions, *Jefferson's* elegance keeps up with the excellent performance of LED interior lighting.

## Options of Jefferson

Jefferson small

Jefferson medium

info@lodes.com lodes.com