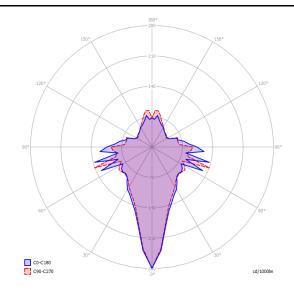

#### Jefferson mini

LED 2700 K 3 W / 450 lm 350 mA CRI 90 MacAdam 3–Step Photometric data