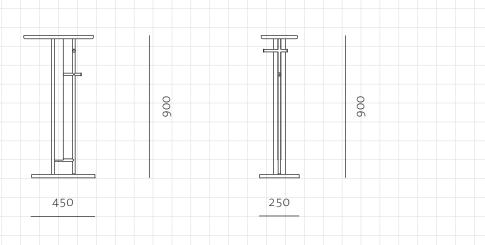

## CODE DIMENSIONS

NET WEIGHT ENVIRONMENT MATERIALS

SHIPPING

IT-T310 W450 x D250 x H900mm

10.0 kg

Indoor

Solid wood frame, stainless steel oil rubbed copper, steel black powder coat matt

\*Please refer to website or contact your local representative for complete material swatches.