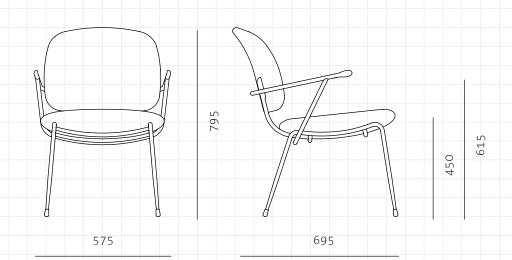

## **Industry Lounge Chair**

CODE DIMENSIONS

NET WEIGHT ENVIRONMENT MATERIALS

SHIPPING

IN-S111

W575 x D695 x H795mm

Seating height: 450mm

8.0 kg