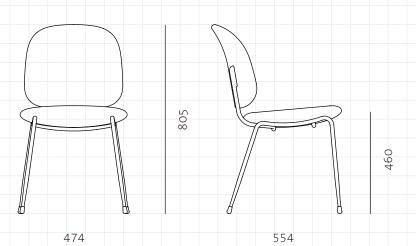

## **Industry Dining Chair**

CODE DIMENSIONS

NET WEIGHT ENVIRONMENT MATERIALS

SHIPPING

IN-S210

W474 x D554 x H805mm

Seating height: 460mm

5.5 kg