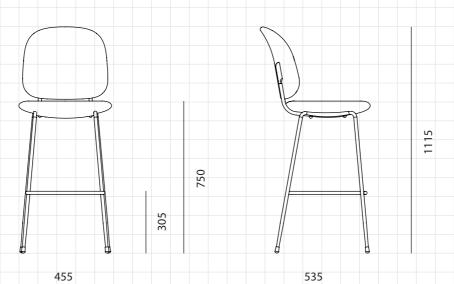

## Industry Bar Chair SH750

CODE DIMENSIONS

NET WEIGHT ENVIRONMENT MATERIALS

SHIPPING

IN-S310-750

W455 x D535 x H1115mm

Seating height: 750mm

8.0 kg