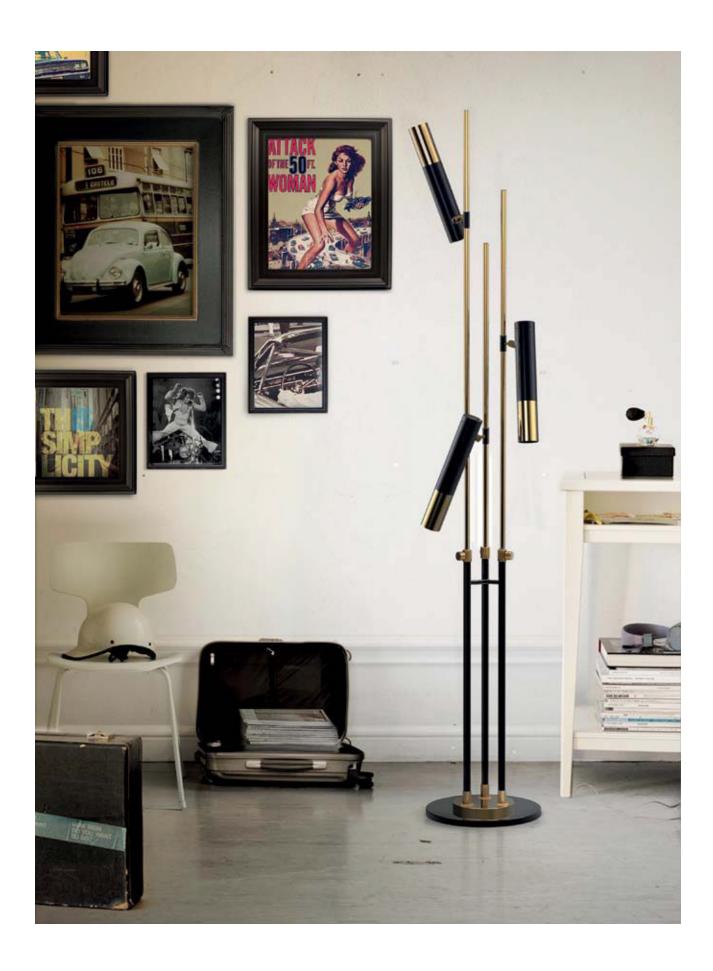

# IKE | FLOOR

Characterized by the rhythmic composition of its elements, reduced shapes, clean lines and lots of black, lke floor lamp truly embodies what a Delightfull piece is an elegant look full of refinement and modernity. Ike is the result of a collaboration between a Dutch designer and Delightfull's design team. Strict northern design rules meet a southern taste.

#### **MATERIALS**

**BODY:** Brass

SHADE: Brass & Aluminum

#### STANDARD FINISHES\*

**BODY**: Gold Plated

SHADE: Glossy Black & Gold Plated

\*AVAILABLE FINISHES P.183

## WEIGHT 💍

Approx. 12 kg | 26.4 lbs

## BULBS =

3x G9 Bulbs (included)

### **DIMENSIONS**

**HEIGHT:** 70" | 180 cm **DIAM.:** 15.7" | 40 cm

ALSO AVAILABLE **IKE | SUSPENSION** P.47