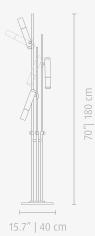

### **DIMENSIONS**

**HEIGHT:** 70" | 180 cm **DIAM.:** 15.7" | 40 cm

ALSO AVAILABLE **IKE | SUSPENSION** P.47