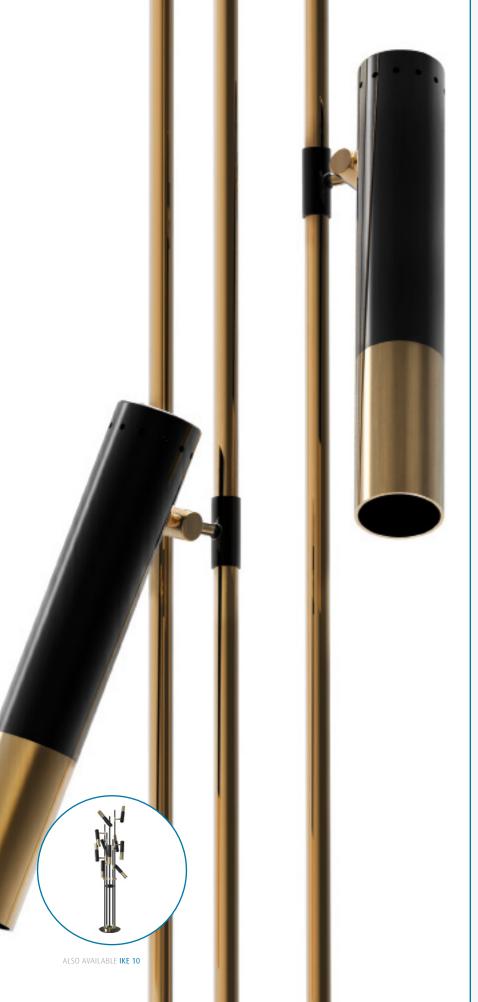

# IKE | FLOOR

Characterized by the rhythmic composition of its elements, reduced shapes, clean lines and lots of black, lke floor lamp truly embodies what a Delightfull piece is an elegant look full of refinement and modernity. Ike is the result of a collaboration between a Dutch designer and Delightfull's design team. Strict northern design rules meet a southern taste.

#### **MATERIALS**

**BODY:** Brass

SHADE: Brass & Aluminum

#### STANDARD FINISHES\*

**BODY**: Gold Plated

SHADE: Glossy Black & Gold Plated

\*AVAILABLE FINISHES P.183