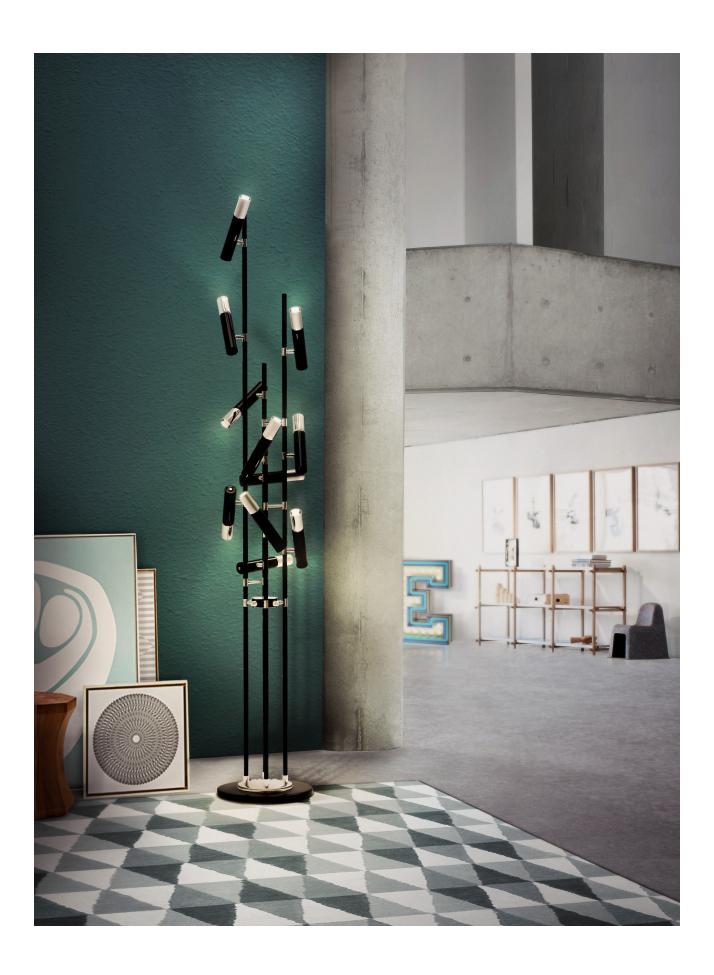

# IKE | FLOOR

Characterized by the rhythmic composition of its elements, reduced shapes, clean lines and lots of black, lke floor lamp truly embodies what a Delightfull piece is an elegant look full of refinement and modernity. Ike is the result of a collaboration between a Dutch designer and Delightfull's design team. Strict northern design rules meet a southern taste.

#### **MATERIALS**

**BODY:** Brass

SHADE: Brass & Aluminum

#### STANDARD FINISHES\*

**BODY**: Gold Plated

SHADE: Glossy Black & Gold Plated

\*AVAILABLE FINISHES P.183

## WEIGHT 💍

Approx. 12 kg | 26.4 lbs

## BULBS =

3x G9 Bulbs (included)

### **DIMENSIONS**

**HEIGHT:** 70" | 180 cm **DIAM.:** 15.7" | 40 cm

ALSO AVAILABLE **IKE | SUSPENSION** P.47