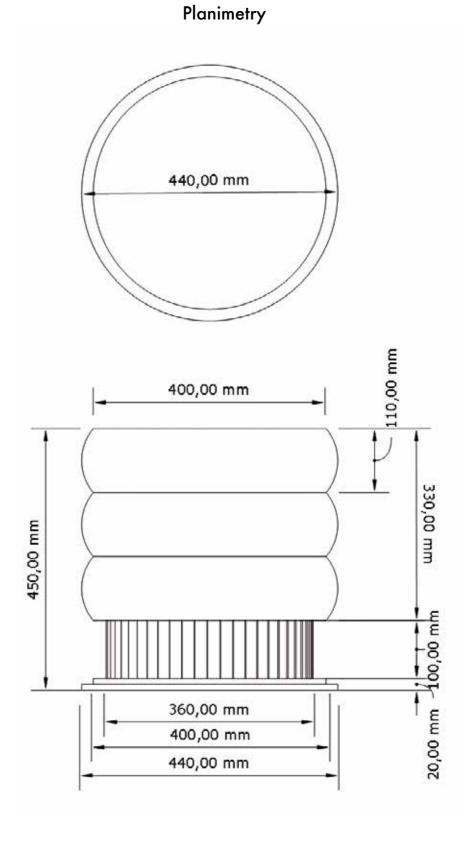

TEAD foam with fibre-covered.

Dimensions:

Height: 45 Cm

Diameter: 44 Cm

Designed by Houtique.

Made in Spain

Warranty:

All of our products are original designs. We only use high quality raw materials. All components follow international safety

The device may not be disposed of with household rubbish.

In case of emergency, please contact HOUTIQUE.

Dimensions in cm