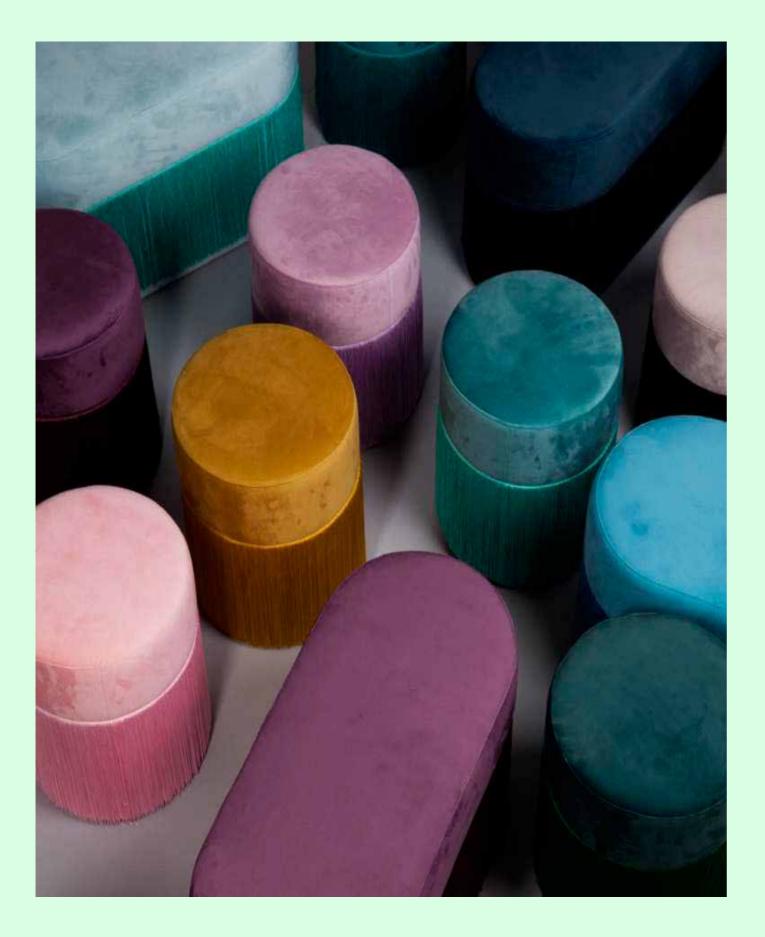

#### Pill Pouf S

Art-deco style pouf with wood structure and velvet fabric. 2 fiber-board discs of 16mm, joined by wooden tufts. Upholstery Velvet 100% polyester with backing. 345 gr/m. 50000 Martindale cycles. TEAD foam with fibre-covered. Designed by Houtique. Made in Spain.

# POUF PILL L DESIGNED BY HOUTIQUE

Н

Pill Pouf L

Art-deco style pouf with wood structure and velvet fabric. 2 fiber-board discs of 16mm, joined by wooden tufts. Upholstery Velvet 100% polyester with backing. 345 gr/m. 50000 Martindale cycles. TEAD foam with fibre-covered. Designed by Houtique. Made in Spain.