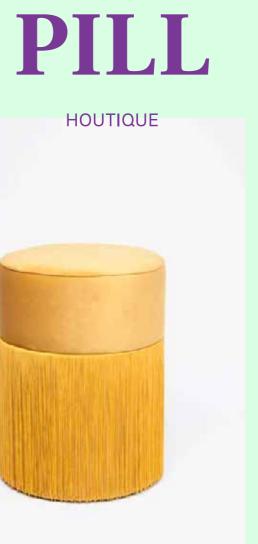

# POUF PILL S DESIGNED BY HOUTIQUE

Н

#### Pill Pouf S

Art-deco style pouf with wood structure and velvet fabric. 2 fiber-board discs of 16mm, joined by wooden tufts. Upholstery Velvet 100% polyester with backing. 345 gr/m. 50000 Martindale cycles. TEAD foam with fibre-covered. Designed by Houtique. Made in Spain.