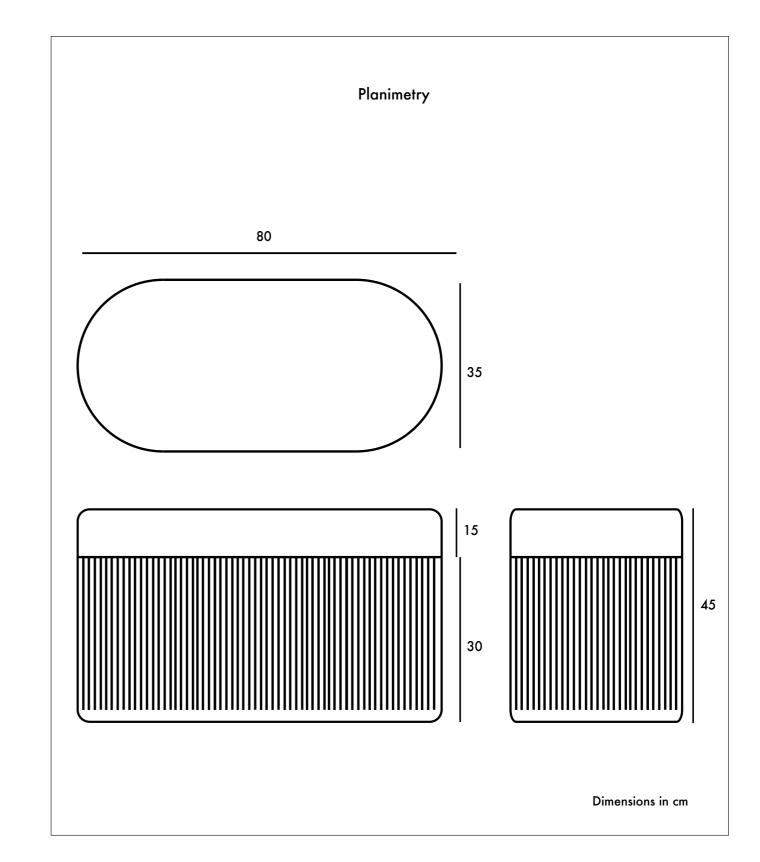

# POUF PILL L DESIGNED BY HOUTIQUE

Н

Pill Pouf L

Art-deco style pouf with wood structure and velvet fabric. 2 fiber-board discs of 16mm, joined by wooden tufts. Upholstery Velvet 100% polyester with backing. 345 gr/m. 50000 Martindale cycles. TEAD foam with fibre-covered. Designed by Houtique. Made in Spain.