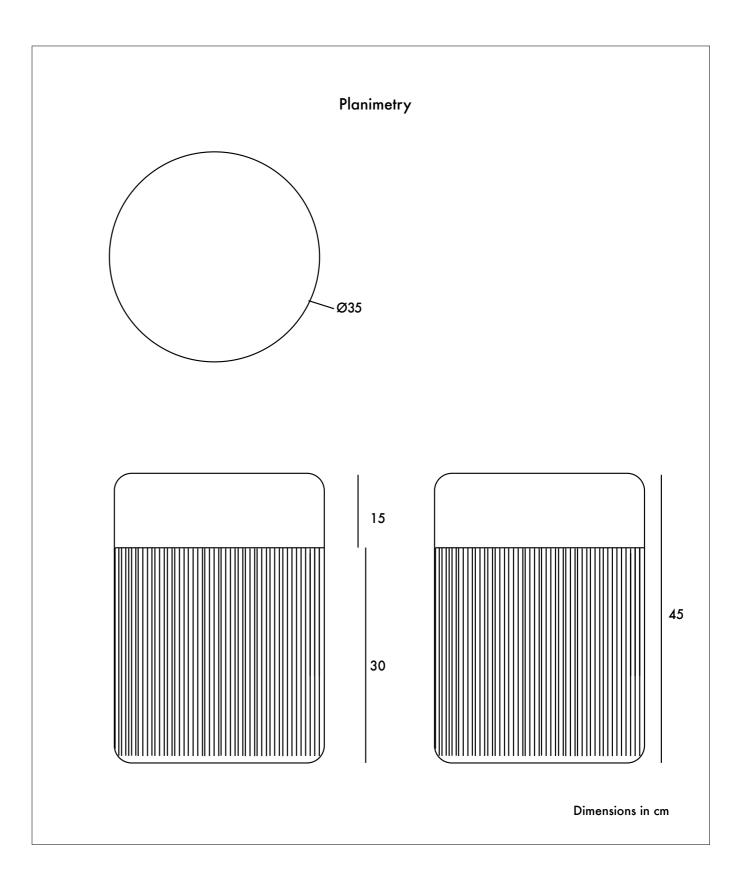

Velvet upholstery and 30cm fringes Dimensions: Height: 45 Cm Diameter: 35 Cm

#### Pill Pouf S

Art-deco style pouf with wood structure and velvet fabric. 2 fiber-board discs of 16mm, joined by wooden tufts. Upholstery Velvet 100% polyester with backing. 345 gr/m. 50000 Martindale cycles. TEAD foam with fibre-covered. Designed by Houtique. Made in Spain.