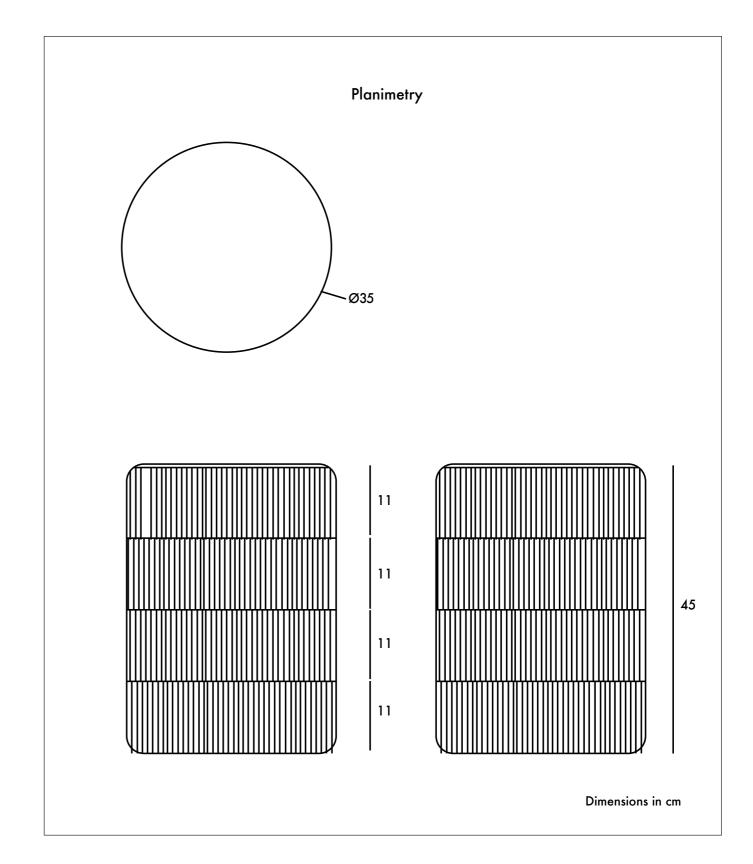

## **POUF CHACHACHA**

Н

DESIGNED BY HOUTIQUE

Pouf Chachacha Art-deco style pouf with wood structure and velvet fabric. 4 modules connected by wooden sleepers, each one Formed

by 2 fiber-board discs of 16mm, joined by wooden tufts. Upholstery Velvet 100% polyester with backing. 345 gr/m. 50000 Martindale cycles. TEAD foam with fibre-covered. Designed by Houtique. Made in Spain.