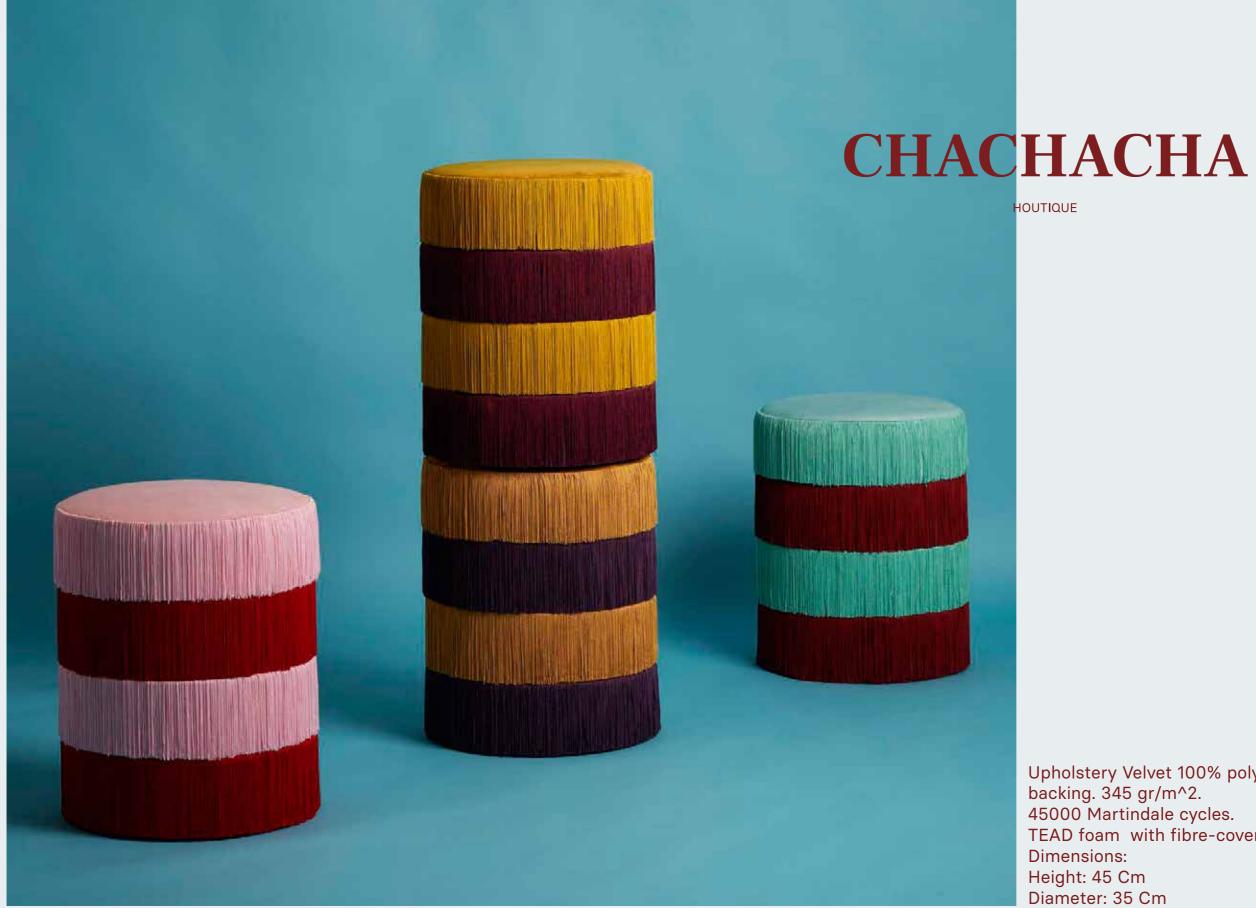

## **POUF CHACHACHA**

Н

DESIGNED BY HOUTIQUE

Pouf Chachacha Art-deco style pouf with wood structure and velvet fabric. 4 modules connected by wooden sleepers, each one Formed

by 2 fiber-board discs of 16mm, joined by wooden tufts. Upholstery Velvet 100% polyester with backing. 345 gr/m. 50000 Martindale cycles. TEAD foam with fibre-covered. Designed by Houtique. Made in Spain.

## HOUTIQUE.

Upholstery Velvet 100% polyester with backing. 345 gr/m^2. 45000 Martindale cycles. TEAD foam with fibre-covered