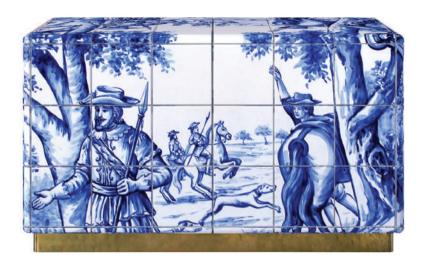

#### NIGHTSTAND

The Heritage Nightstand is influenced by the Azulejo, a landmark in Portuguese culture. Originating from the Arabic word zellige, this traditional hand painted tile that can be found all over the country, from churches, to houses and gardens and was often used to tell tales of Portuguese history. Superb for any graceful ambience, this unique nightstand references the importance of history, our ancestors and heritage, with a touch of blue or sepia glamour, for cold or Product features: Contains two drawers, finished with hand painted tiles. Interior fully lined with gold leaf.

Arts and Techniques: Joinery, Hand Painted Tiles, Application of Golden Leaf. Materials and Finishes: Gold Leaf, Hand Painted Tiles (blue or sepia), Brass, Wood lacquered in white a high gloss varnish.