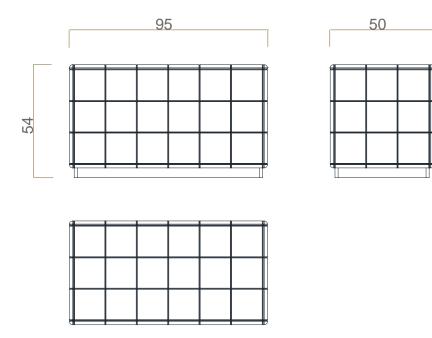

#### DIMENSIONS

Width: 95cm (37,4 in.) Depth: 50cm (21,3 in.) Height: 54cm (19,7 in.)

m<sup>3</sup> 0.61