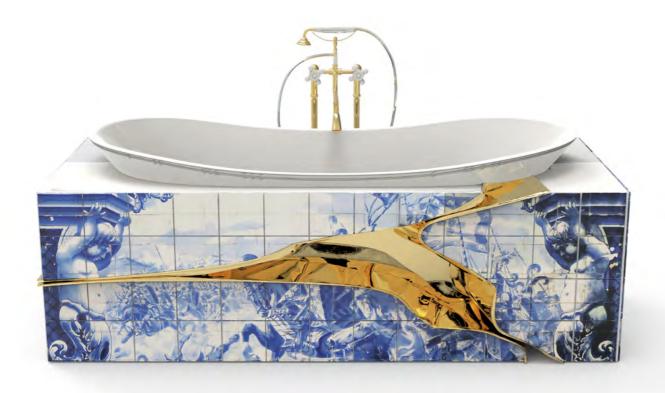

## HERITAGE BATHTUB

DIMENSIONS: W 197cm D 93cm H 72cm | W 77.6" D 36.6" H 28.3" MATERIALS: Hand-painted tiles, fiberglass, cast iron, gold paint, high gloss varnish.

Heritage bathtub takes exceptional craftsmanship and design to a new realm. A statement bathtub covered in traditional hand-painted tiles, one of the most representative art forms of Portuguese culture, featuring a gold-painted tear finished with high gloss varnish. A sophisticated tub of high gloss black or white lacquered cast iron. Finding beauty in the most unexpected places, this contemporary design piece is inspired by authentic karst formations. A remarkable bathtub that stands out in any elegant bathroom.