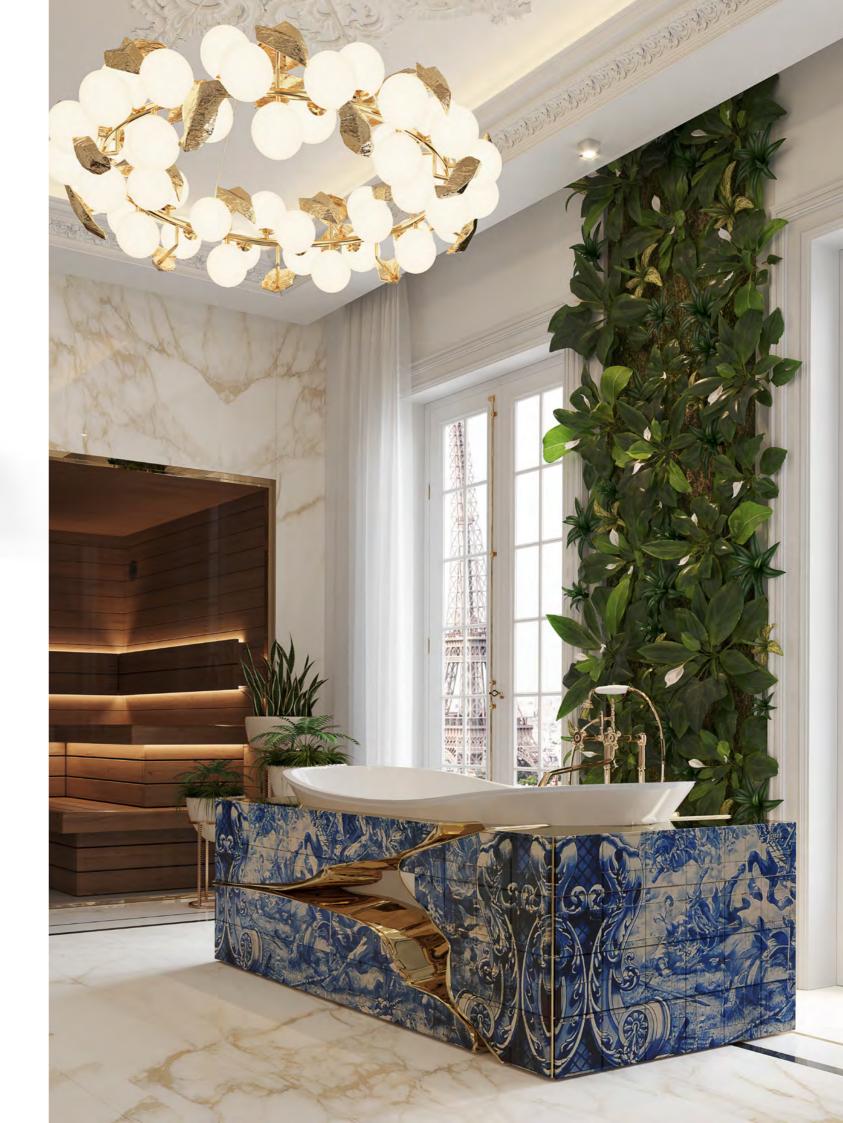

## HERITAGE BATHTUB

DIMENSIONS: W 197cm D 93cm H 72cm | W 77.6" D 36.6" H 28.3" MATERIALS: Hand-painted tiles, fiberglass, cast iron, gold paint, high gloss varnish.

Heritage bathtub takes exceptional craftsmanship and design to a new realm. A statement bathtub covered in traditional hand-painted tiles, one of the most representative art forms of Portuguese culture, featuring a gold-painted tear finished with high gloss varnish. A sophisticated tub of high gloss black or white lacquered cast iron. Finding beauty in the most unexpected places, this contemporary design piece is inspired by authentic karst formations. A remarkable bathtub that stands out in any elegant bathroom.