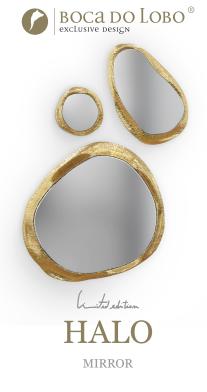

Halo is the name of a phenomenon produced by light interacting with ice crystals suspended in the atmosphere. Halos can have many forms, ranging from colored or white rings to arcs and spots in the sky. Composed by a set of three mirrors, it allows different displays and creative settings. The big mirrors with different shapes have an elegant gold frame accent, perfect for contemporary interiors and elegant rooms, from stylish bedrooms to upscale halls or living rooms.

**Product features:** A modern set design composed of three different-size mirrors, with polished hammered brass frames.

Arts & techniques: Hammered and polished brass.

Materials & finishes: Clean Mirror, Polished Hammered Brass.