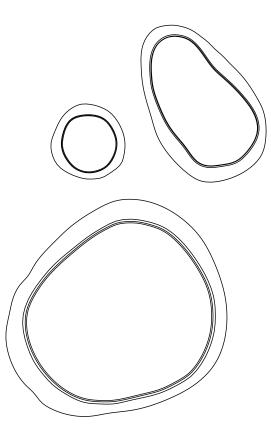

Halo is the name of a phenomenon produced by light interacting with ice crystals suspended in the atmosphere. Halos can have many forms, ranging from colored or white rings to arcs and spots in the sky. Composed by a set of three mirrors, it allows different displays and creative settings. The big mirrors with different shapes have an elegant gold frame accent, perfect for contemporary interiors and elegant rooms, from stylish bedrooms to upscale halls or living rooms.

**Product features:** A modern set design composed of three different-size mirrors, with polished hammered brass frames.

Arts & techniques: Hammered and polished brass.

Materials & finishes: Clean Mirror, Polished Hammered Brass.