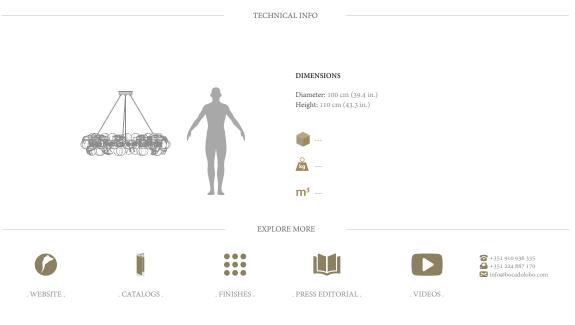

Product Features: A modern lighting fixture with round structure made of brass. The bulbs can be either white or transparent.

Arts and Techniques: Cast Brass, Foundry Metalworking. Materials and Finishes: Casted Brass, Polished Brass, Frosted Brass. Customization: Custom sizes and colors are available with an upcharge.