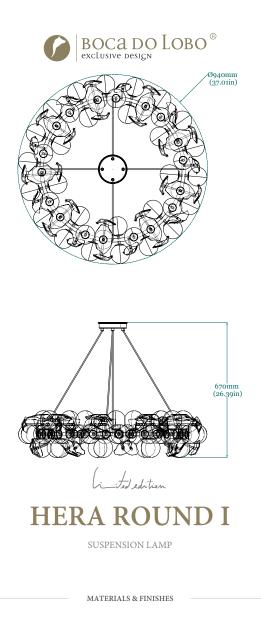

SUSPENSION LAMP

As the Queen of the Greek Gods, Mother of Nature and the embodiment of Honour and Maternity, Hera represents the blossom of a golden new era full of life and inspiring beauty. Defined by strong and emotional paths filled with intricate details, this mythological entity is the magical inspiration behind this lighting piece.

The lighting fixture is moulded to resemble the features and look of a round golden branch. Handmade from cast brass, this chandelier has an organic shape and intricate contemporary details to create an adjustable arrangement in a harmonious ensemble. Suitable for luxury homes and upscale rooms.

Product Features: A modern lighting fixture with round structure made of brass. The bulbs can be either white or transparent.

Arts and Techniques: Cast Brass, Foundry Metalworking. Materials and Finishes: Casted Brass, Polished Brass, Frosted Brass. Customization: Custom sizes and colors are available with an upcharge.