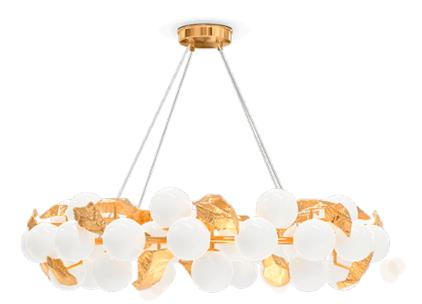

SUSPENSION LAMP

As the Queen of the Greek Gods, Mother of Nature and the embodiment of Honour and Maternity, Hera represents the blossom of a golden new era full of life and inspiring beauty. Defined by strong and emotional paths filled with intricate details, this mythological entity is the magical inspiration behind this lighting piece.

The lighting fixture is moulded to resemble the features and look of a round golden branch. Handmade from cast brass, this chandelier has an organic shape and intricate contemporary details to create an adjustable arrangement in a harmonious ensemble. Suitable for luxury homes and upscale rooms.

Product Features: A modern lighting fixture with round structure made of brass. The bulbs can be either white or transparent.

Arts and Techniques: Cast Brass, Foundry Metalworking. Materials and Finishes: Casted Brass, Polished Brass, Frosted Brass. Customization: Custom sizes and colors are available with an upcharge.