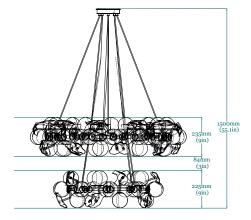

### TECHNICAL INFO

#### DIMENSIONS

Diameter: 100 cm (39.4 in.) Height: 150 cm (55.1 in.)

m³ ---