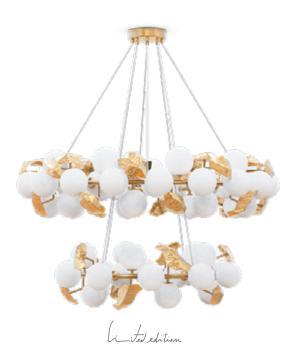

## HERA ROUND II

SUSPENSION LAMP

As the Queen of the Greek Gods, Mother of Nature and the embodiment of Honour and Maternity, Hera represents the blossom of a golden new era full of life and inspiring beauty. Defined by strong and emotional paths filled with  $% \left( 1\right) =\left( 1\right) \left( 1\right)$ intricate details, this mythological entity is the magical inspiration behind this lighting piece.

The lighting fixture is moulded to resemble the features and look of a round golden branch. Handmade from cast brass, this chandelier has an organic  $\,$ shape and intricate contemporary details to create an adjustable arrangement in a harmonious ensemble. Suitable for luxury homes and upscale rooms.  $\textbf{Product Features:} \ \textbf{A modern lighting fixture with round structure made of brass.} \ \textbf{The bulbs can}$ be either white or transparent.

Arts and Techniques: Cast Brass, Foundry Metalworking. Materials and Finishes: Casted Brass, Polished Brass, Frosted Brass. Customization: Custom sizes and colors are available with an upcharge.

Clean and Care: Dry cloth metal cleaner for all structure.