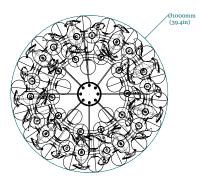

temporary details to create an adjustable arrangement in a harmonious ensemble. Suitable for luxury homes and upscale rooms.  $\textbf{Product Features:} \ \textbf{A modern lighting fixture with round structure made of brass.} \ \textbf{The bulbs can}$ be either white or transparent.

Arts and Techniques: Cast Brass, Foundry Metalworking. Materials and Finishes: Casted Brass, Polished Brass, Frosted Brass. Customization: Custom sizes and colors are available with an upcharge.

Clean and Care: Dry cloth metal cleaner for all structure.

### TECHNICAL INFO





#### DIMENSIONS

Diameter: 100 cm (39.4 in.) Height: 150 cm (55.1 in.)





m³ ---

#### EXPLORE MORE







. CATALOGS







. PRESS EDITORIAL



. VIDEOS



PASSION IS EVERYTHING

 $www.bocadolobo.com \mid info@bocadolobo.com$ 







Li ted edition

# HERA ROUND I

SUSPENSION LAMP

MATERIALS & FINISHES

STANDARD









FROSTED GLASS

Custom colors and finishes are available with an upcharge. Please contact info@bocadolobo.com

PASSION IS EVERYTHING