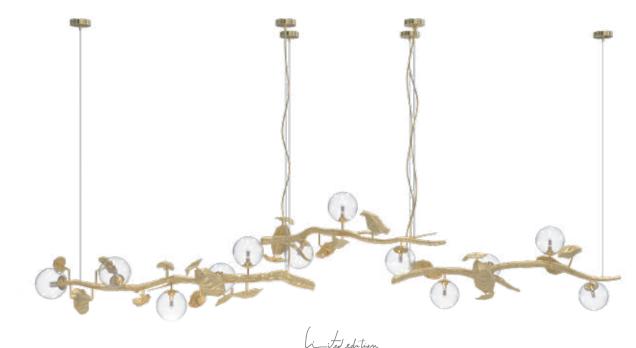

## HERA SUSPENSION

SUSPENSION LAMP

As the Queen of the Greek Gods, Mother of Nature and the embodiment of Honour and Maternity, Hera represents the blossom of a golden new era full of life and inspiring beauty. Defined by strong and emotional paths filled with intricate details, this mythological entity is the magical inspiration behind this lighting piece.

The lighting fixture is moulded to resemble the features and look of a golden branch. Handmade from cast brass, this chandelier has an organic shape and intricate contemporary details to create an adjustable arrangement in a harmonious ensemble. Suitable for sophisticated living and dining rooms.

Product Features: A modern lighting fixture with a triptych structure made of cast tbrass, with an adjustable arrangement. Round bulbs in clear glass.

Arts and Techniques: Cast Brass, Foundry Metalworking. Materials and Finishes: Casted Brass, Polished Brass, Frosted Brass. Customization: Custom sizes and colors are available with an upcharge.