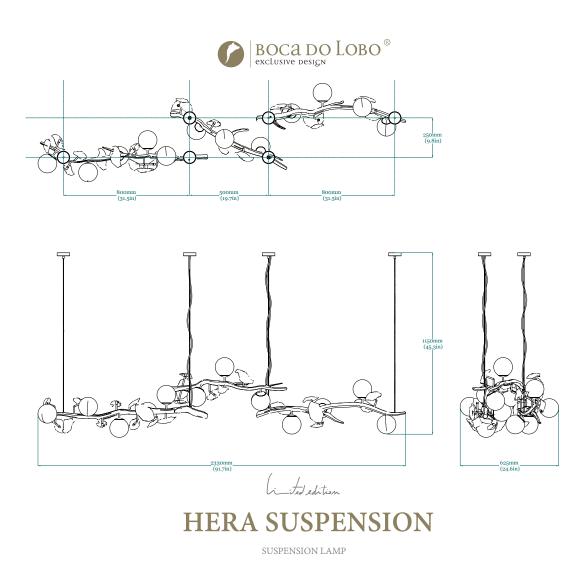

## HERA SUSPENSION

SUSPENSION LAMP

As the Queen of the Greek Gods, Mother of Nature and the embodiment of Honour and Maternity, Hera represents the blossom of a golden new era full of life and inspiring beauty. Defined by strong and emotional paths filled with intricate details, this mythological entity is the magical inspiration behind this lighting piece.

Product Features: A modern lighting fixture with a triptych structure made of cast tbrass, with an adjustable arrangement. Round bulbs in clear glass.

Arts and Techniques: Cast Brass, Foundry Metalworking. Materials and Finishes: Casted Brass, Polished Brass, Frosted Brass. Customization: Custom sizes and colors are available with an upcharge.