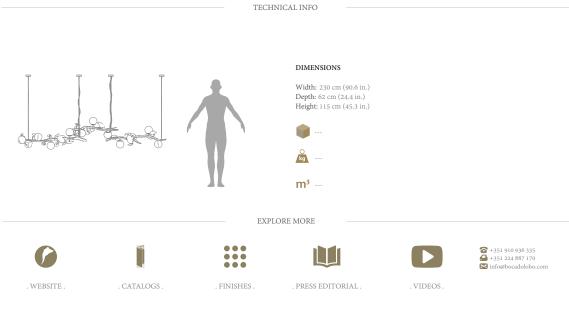

Product Features: A modern lighting fixture with a triptych structure made of cast tbrass, with an adjustable arrangement. Round bulbs in clear glass.

Arts and Techniques: Cast Brass, Foundry Metalworking. Materials and Finishes: Casted Brass, Polished Brass, Frosted Brass. Customization: Custom sizes and colors are available with an upcharge.