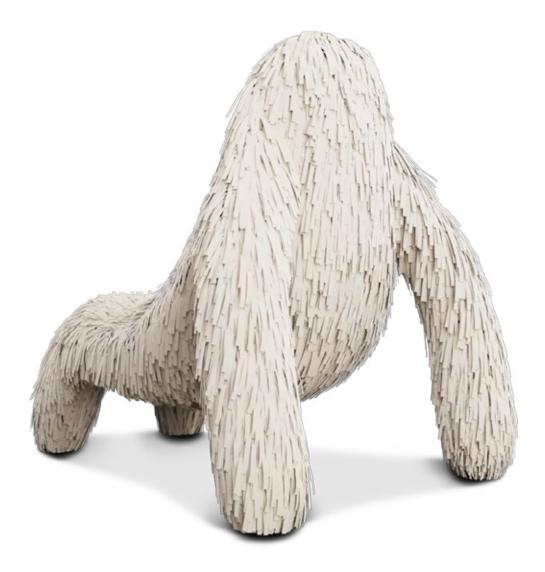

GORILLA CHAIR

Gorilla Chair Ivory is an ape shaped seat with a rich ivory leather covering. A lounge chair with a fantastic, unique shape.

CARE Vaccuum clean when required.  $\bullet\,$  A leather cleaner may be used occasionally.