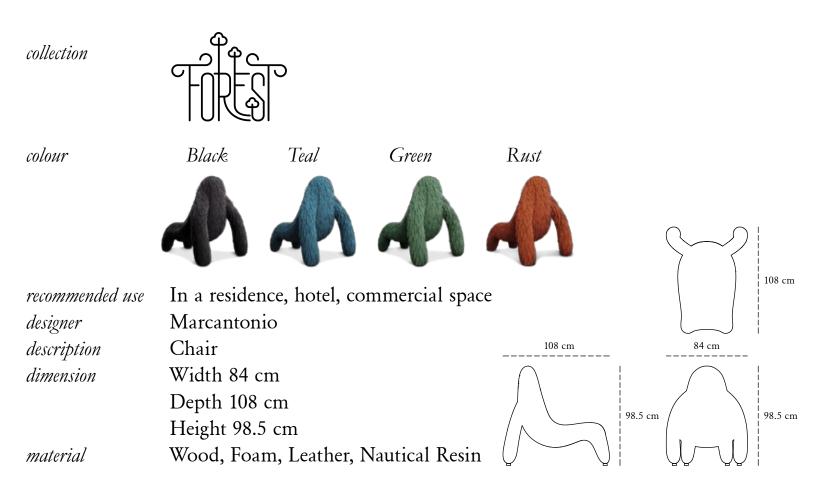

Each piece in the Forest collection exalts the handmade, the painstakingly crafted, the authentic. A piece may have slight variations and tiny imperfections but these are the marks of an artisan, a testament to the individuality of each work of art. It is our belief that these variations infuse our objets d'art with desire and we assert our right to make necessary qualitative changes.