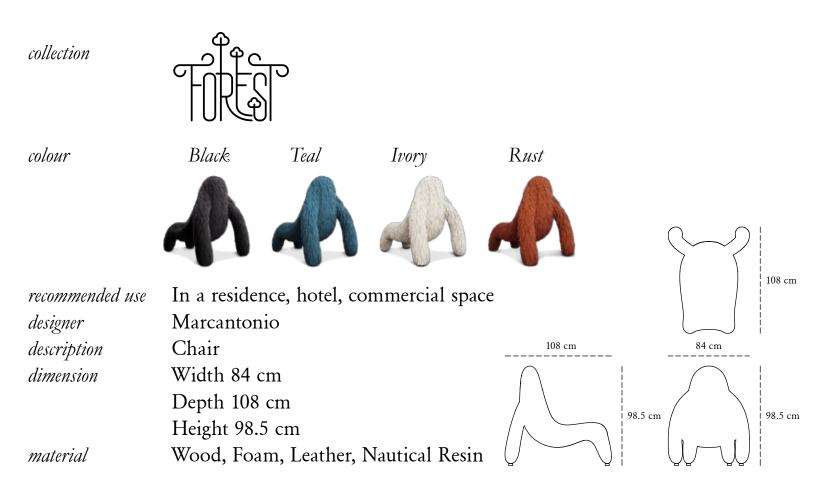

Each piece in the Forest collection exalts the handmade, the painstakingly crafted, the authentic. A piece may have slight variations and tiny imperfections but these are the marks of an artisan, a testament to the individuality of each work of art. It is our belief that these variations infuse our objets d'art with desire and we assert our right to make necessary qualitative changes.