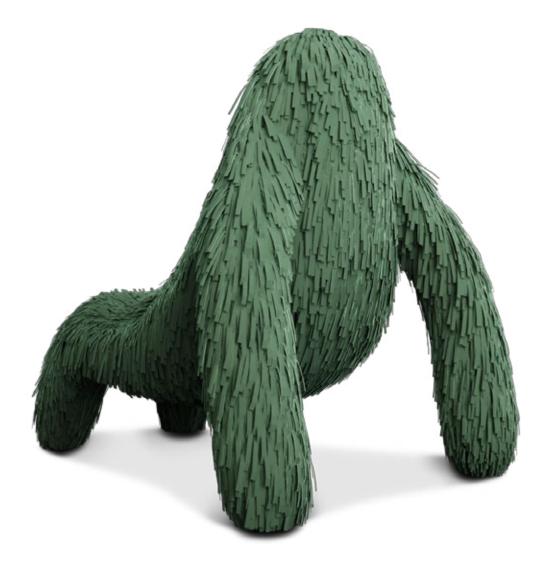

GORILLA CHAIR GREEN

Gorilla Chair Green is an ape shaped seat with a rich green leather covering. A lounge chair with a fantastic, unique shape.

CARE Vaccuum clean when required.  $\bullet\,$  A leather cleaner may be used occasionally.