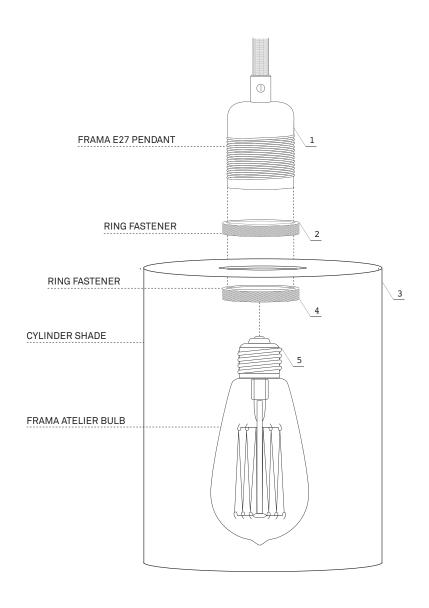

## **GEOMETRIC SHADES ASSEMBLY & MAINTENANCE**

Individually cast to fit the Frama E27 pendants with the addition of a fitted ring to hold everything elegantly in place, these shades act as an addition to the Frama E27 pendant.

### **CONTENTS:**

In this box you will find:

- 1 Geometric Shade
- 2 Fitted rings for Frama E27 Pendant

### **ASSEMBLY:**

- 1. Start by screwing the top ring on the Frama E27 Pendant (sold separately from shade)
- 2. Starting from the bottom of the pendant, place the shade against the top ring, screwing the bottom ring into place on the underside of the shade.
- 3. The rings should "sandwich" the Geometric Shade now. Tighten the rings so the Geometric Shade is secure.
- 4. Hang the light fixture where desired.