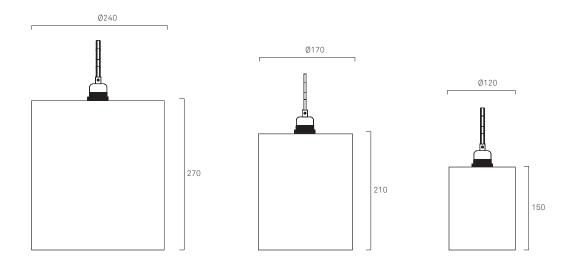

# **GEOMETRIC SHADE COLLECTION: CYLINDER**

Origin: Produced in Denmark Dimensions: I: H 270, Ø 240, II: H 210, Ø 170, III: H 150, Ø 120 mm.

Bronze ring included, E27 fixture & bulbs not included