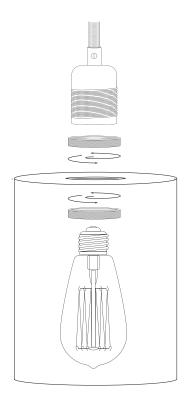

## **GEOMETRIC SHADES ASSEMBLY & MAINTENANCE**

Individually cast to fit the Frama E27 pendants with the addition of a fitted ring to hold everything elegantly in place, these shades act as an addition to the Frama E27 pendant.

### **CONTENTS:**

In this box you will find:

- 1 Geometric Shade
- 2 Fitted rings for Frama E27 Pendant

### **ASSEMBLY:**

- 1. Start by screwing the top ring on the Frama E27 Pendant (sold separately from shade)
- 2. Starting from the bottom of the pendant, place the shade against the top ring, screwing the bottom ring into place on the underside of the shade.
- 3. The rings should "sandwich" the Geometric Shade now. Tighten the rings so the Geometric Shade is secure.
- 4. Hang the light fixture where desired.