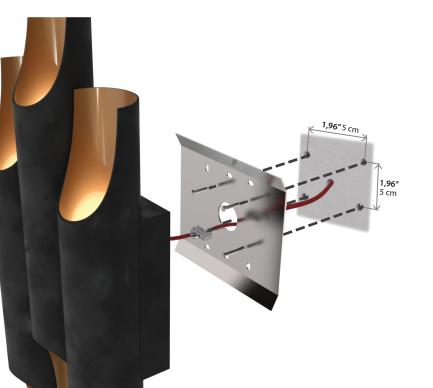

# Delight Full Bunique Lamps

ASSEMBLY SCHEME\* %%

STEP 1

**ELECTRICAL CABLE CONNECTIONS** 

STEP 2

SET THE SUPPORT ON THE WALL

STEP 3

PLACE GALLIANO 3 ON THE CENTER OF THE WALL SUPPORT

STEP 4

TURN WITH THE KEY FOR LOCK

STEP 5

INSERT THE BULBS

For all products that are damaged, find professional help.

For more information, contact our team.

INFO@DELIGHTFULL.EU | WWW.DELIGHTFULL.EU