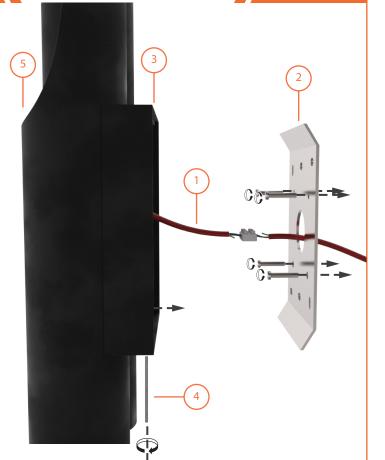

# Delight Full Bunique Lamps

ASSEMBLY SCHEME\* %%

STEP 1

**ELECTRICAL CABLE CONNECTIONS** 

STEP 2

SET THE SUPPORT ON THE WALL

STEP 3

PLACE GALLIANO 3 ON THE CENTER OF THE WALL SUPPORT

STEP 4

TURN WITH THE KEY FOR LOCK

STEP 5

INSERT THE BULBS

For all products that are damaged, find professional help.

For more information, contact our team.

INFO@DELIGHTFULL.EU | WWW.DELIGHTFULL.EU