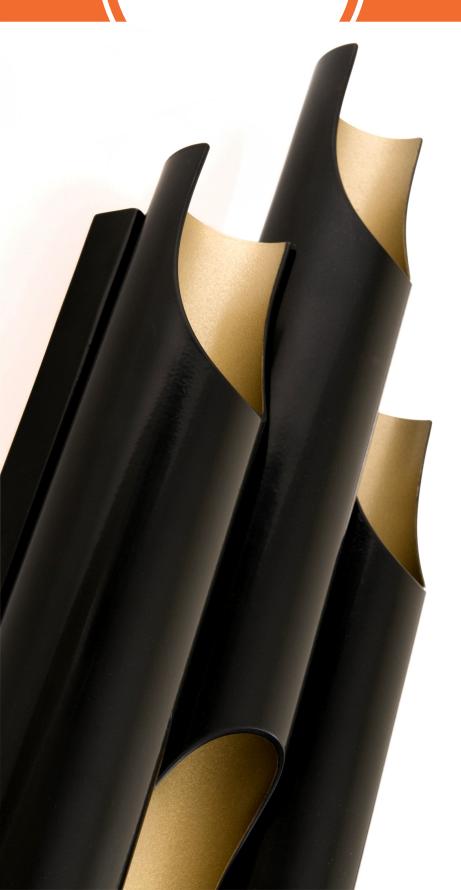

# GALLIANO 3 | WALL

Meet Galliano, a special modern wall lamp with a minimalist style that allows you to fit it in every room of your home, regardless the style of your interior design. It's not coincidence that this black floor lamp is one of DelightFULL's top best sellers. Made of iron with a matte black exterior and a gold powder paint interior finishing, Galliano produces a unique lighting effect when you see light being casted thought its pipes. You can have its finishes customized as well as the number of its tubes that can go up to 3. Ideal as a decorative bathroom wall lighting or as an entrance lighting, Galliano wall lamp will certainly elevate the decoration of your space.

#### STANDARD FINISHES\*

BODY: Black Matte

SHADE: Black Matte and Gold Powder Paint (inside)

White Matte

\*MORE FINISHES AVAILABLE IN P. 247 | 248

Nickel

WEIGHT 🖺

Approx. 3 kg | 6.6 lbs