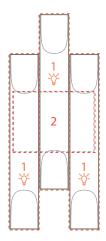

CANOPY AND SHADE 🏷

DESCRIPTION CANOPY SHADES

## CANOPY

Nº2 - 1 unit WIDTH: 7,2" | 18,3 cm HEIGHT: 5,9" | 15 cm DEPTH: 1,18" | 3 cm

### **SHADES**

Nº1 - 3 units DIAMETER: 2,55" | 6,5 cm HEIGHT: 15,5" | 39,5 cm

Shade with bulb 🍟

For more information, contact our team, INFO@DELIGHTFULL.EU | WWW.DELIGHTFULL.EU