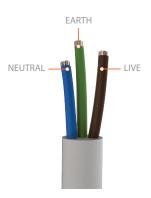

# Delight Full Bunique Lamps

ASSEMBLY SCHEME\* %%

STEP 1

**ELECTRICAL CABLE CONNECTIONS** 

STEP 2

SET THE SUPPORT ON THE WALL

STEP 3

PLACE GALLIANO 3 ON THE CENTER OF THE WALL SUPPORT

STEP 4

TURN WITH THE KEY FOR LOCK

STEP 5

INSERT THE BULBS

For all products that are damaged, find professional help.

For more information, contact our team.

INFO@DELIGHTFULL.EU | WWW.DELIGHTFULL.EU