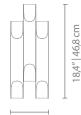

#### **DIMENSIONS**

WIDTH: 7,67" | 19,5 cm HEIGHT: 18,4" | 46,8 cm DEPTH: 3,22" | 8,2 cm

7,67" | 19,5 cm

ALSO AVAILABLE IN CATALOG 2018

GALLIANO ROUND | SUSPENSION P.60; GALLIANO | PENDANT P.62;
GALLIANO 1,2,3 | WALL P.216.