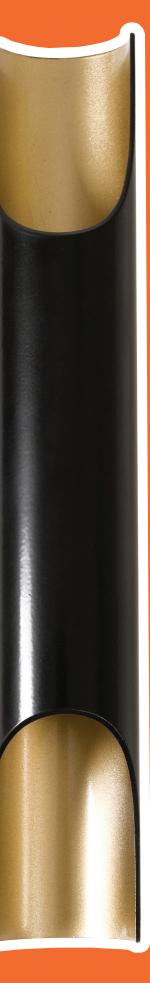

## GALLIANO 1 | WALL

Meet Galliano, a special modern wall lamp with a minimalist style that allows you to fit it in every room of your home, regardless the style of your interior design. It's not coincidence that this black floor lamp is one of DelightFULL's top best sellers. Made of iron with a matte black exterior and a gold powder paint interior finishing, Galliano produces a unique lighting effect when you see light being casted thought its pipes. You can have its finishes customized as well as the number of its tubes that can go up to 3. Ideal as a decorative bathroom wall lighting or as an entrance lighting, Galliano wall lamp will certainly elevate the decoration of your space.

MATERIALS BODY: Steel SHADE: Steel

STANDARD FINISHES\* BODY: Black Matte SHADE: Black Matte and Gold Powder Paint (inside)

\*MORE FINISHES AVAILABLE IN P. 247 | 248

WEIGHT 🖄 Approx. 1 kg | 2.2 lbs

BULBS 2 x G9 Halogen Bulbs 28W (included) (bulbs not included for North America)