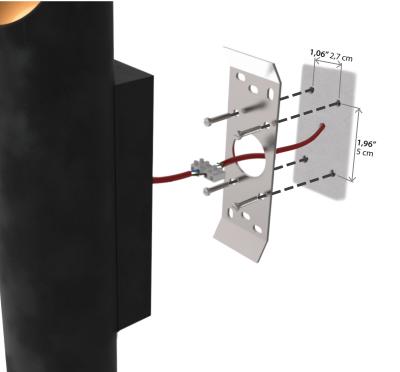

## GALLIANO 1 | WALL

ASSEMBLY SCHEME\*

STEP 1 ELECTRICAL CABLE CONNECTIONS

STEP 2 SET THE SUPPORT ON THE WALL

STEP 3 PLACE GALLIANO 1 ON THE CENTER OF THE WALL SUPPORT

STEP 4 TURN WITH THE KEY FOR LOCK

STEP 5 INSERT THE BULBS