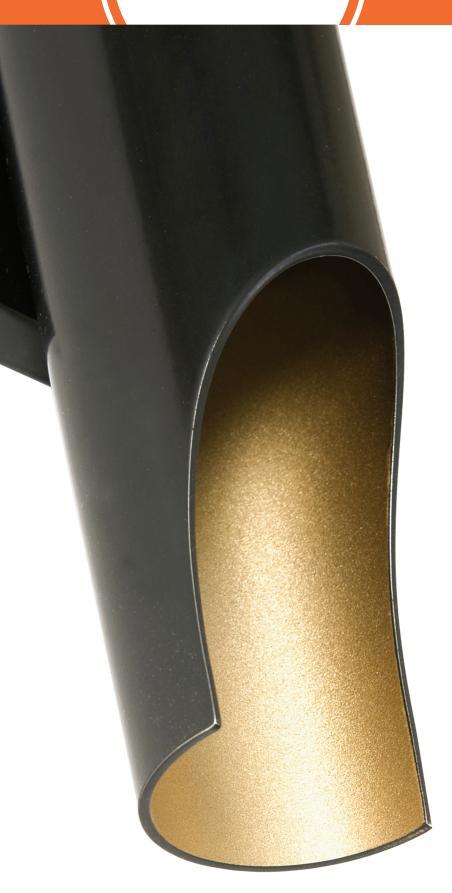

## GALLIANO 1 | WALL

Meet Galliano, a special modern wall lamp with a minimalist style that allows you to fit it in every room of your home, regardless the style of your interior design. It's not coincidence that this black floor lamp is one of DelightFULL's top best sellers. Made of iron with a matte black exterior and a gold powder paint interior finishing, Galliano produces a unique lighting effect when you see light being casted thought its pipes. You can have its finishes customized as well as the number of its tubes that can go up to 3. Ideal as a decorative bathroom wall lighting or as an entrance lighting, Galliano wall lamp will certainly elevate the decoration of your space.

MATERIALS BODY: Steel SHADE: Steel

STANDARD FINISHES\* BODY: Black Matte SHADE: Black Matte and Gold Powder Paint (inside)

\*MORE FINISHES AVAILABLE IN P. 247 | 248

WEIGHT 🖄 Approx. 1 kg | 2.2 lbs

BULBS 2 x G9 Halogen Bulbs 28W (included) (bulbs not included for North America)