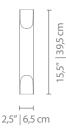

DIMENSIONS WIDTH: 2,5" | 6,5 cm HEIGHT: 15,5" | 39,5 cm DEPTH: 3,22" | 8,2 cm

ALSO AVAILABLE IN **CATALOG 2018** GALLIANO ROUND | SUSPENSION P.60; GALLIANO | PENDANT P.62; GALLIANO 1,2,3 | WALL P.216.

For more information, contact our team. INFO@DELIGHTFULL.EU | WWW.DELIGHTFULL.EU