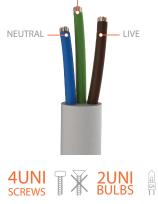

## GALLIANO 1 | WALL

ASSEMBLY SCHEME\*

STEP 1 ELECTRICAL CABLE CONNECTIONS

STEP 2 SET THE SUPPORT ON THE WALL

STEP 3 PLACE GALLIANO 1 ON THE CENTER OF THE WALL SUPPORT

STEP 4 TURN WITH THE KEY FOR LOCK

STEP 5 INSERT THE BULBS