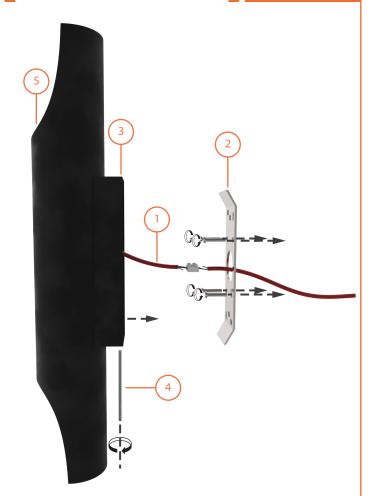

## GALLIANO 1 | WALL

ASSEMBLY SCHEME\*

STEP 1 ELECTRICAL CABLE CONNECTIONS

STEP 2 SET THE SUPPORT ON THE WALL

STEP 3 PLACE GALLIANO 1 ON THE CENTER OF THE WALL SUPPORT

STEP 4 TURN WITH THE KEY FOR LOCK

STEP 5 INSERT THE BULBS