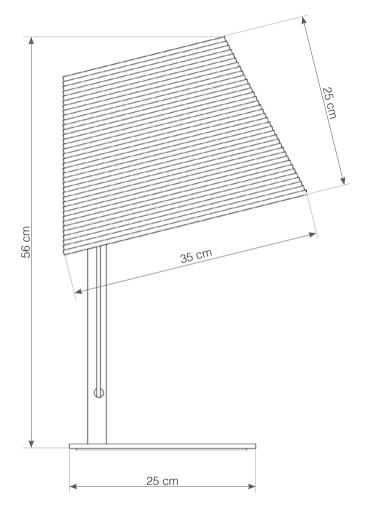

custom made fsc-certified pap

responsibly made in hollan

proudly designed in seattle | usa

responsible handmade quality

nontoxic fire retardant treate

aray nowder-mated steel frame

compressed air recommended cleaning

use in dry location only

designed to recycle

 $C \in$ 

SHADE ALSO AVAILABLE IN NATURAL.

## plug cord set + switch

INCLUDES A 2.5-METER WHITE FABRIC CORD WITH A STANDARD WALL PLUG AND HAND SWITCH.

Scraplight shades are non-toxic and are handmade using responsible practices. Because all Scraplights are handmade, dimensions may vary slightly. This luminaire is compatible with bulbs of the energy classes A++, A+, A, B, C, D & E (EU No 874/2012).