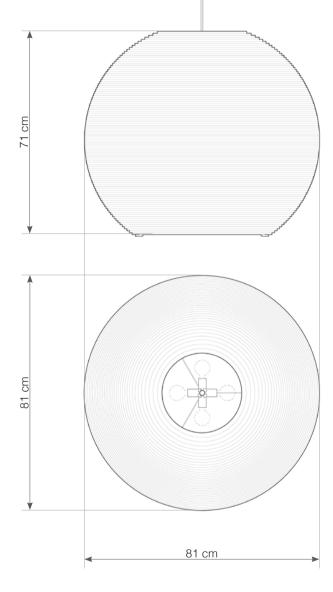

## hardwired cord set + ceiling canopy

INCLUDES A TWO-METER WHITE FABRIC CORD AND A GRAY POWDER COATED STEEL CANOPY. 

©
FIVE-METER CORDS ARE AVAILABLE FOR AN ADDITIONAL CHARGE.

Scraplight shades are non-toxic and are handmade using responsible practices. Because all Scraplights are handmade, dimensions may vary slightly. This luminaire is compatible with bulbs of the energy classes A++, A+, A, B, C, D & E (EU No 874/2012).