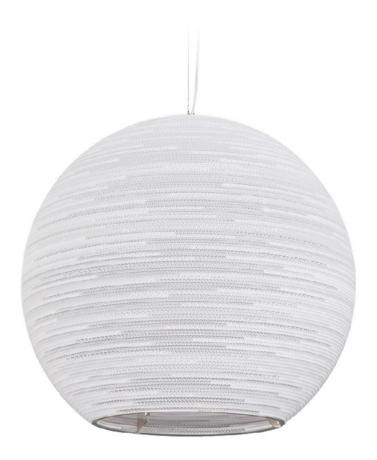

## Sun32

4x 100W maximum incandescent E27 socket | 230V 50Hz | Class |

For use with dimmable incandescnet bulbs. Also compatible with CFL bulbs or dimmable LED bulbs of equivalent wattage.

Mounting Installation: Suspended