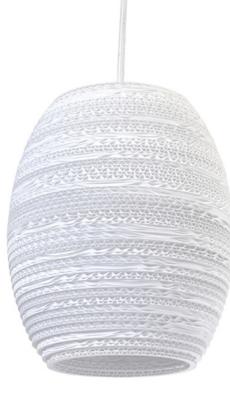

## Oliv

compatible with CFL bulbs or dimmable LED bulbs

Mounting Installation: Suspended

SHADE ALSO AVAILABLE IN NATURAL.