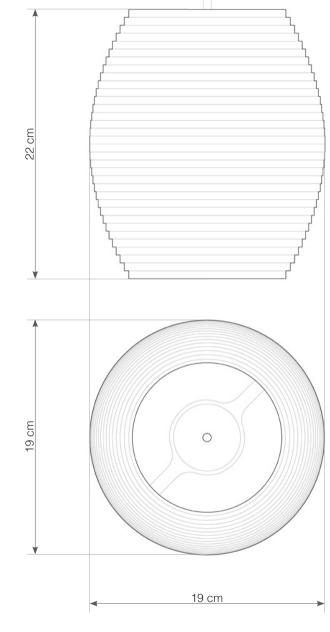

## Oliv

compatible with CFL bulbs or dimmable LED bulbs

Mounting Installation: Suspended

SHADE ALSO AVAILABLE IN NATURAL.

## hardwired cord set + ceiling canopy

INCLUDES A TWO-METER WHITE FABRIC CORD AND A GRAY POWDER COATED STEEL CANOPY. FIVE-METER CORDS ARE AVAILABLE FOR AN ADDITIONAL CHARGE.

Scraplight shades are non-toxic and are handmade using responsible practices. Because all Scraplights are handmade, dimensions may vary slightly. This luminaire is compatible with bulbs of the energy classes A++, A+, A, B, C, D & E (EU No 874/2012).