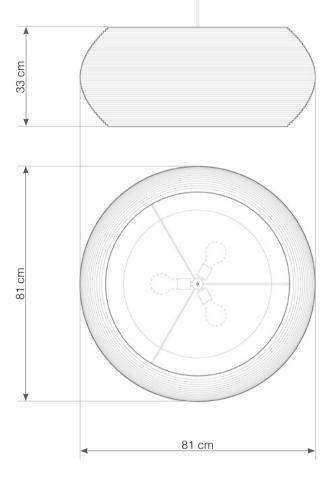

## hardwired cord set + ceiling canopy

INCLUDES A TWO-METER WHITE FABRIC CORD AND A GRAY POWDER COATED STEEL CANOPY. 

©

FIVE-METER CORDS ARE AVAILABLE FOR AN ADDITIONAL CHARGE.

Scraplight shades are non-toxic and are handmade using responsible practices. Because all Scraplights are handmade, dimensions may vary slightly. This luminaire is compatible with bulbs of the energy classes A++, A+, A, B, C, D & E (EU No 874/2012).