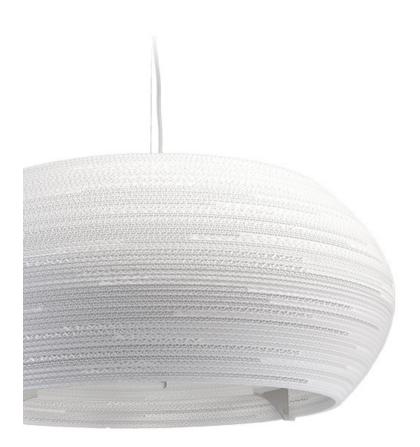

## Ohio32

3x 100W maximum incandescent E27 socket | 230V 50Hz | Class I

For use with dimmable incandescnet bulbs. Also compatible with CFL bulbs or dimmable LED bulbs of equivalent wattage.

Mounting Installation: Suspended

custom made fsc-certified paper

responsibly made in hollan

proudly designed in seattle | usa

responsible handmade quality

nontoxic fire retardant treated

contains tempered glass

grav powder-coated steel frame

compressed air recommended cleaning

use in dry location only

designed to recycle

SHADE ALSO AVAILABLE IN NATURAL.