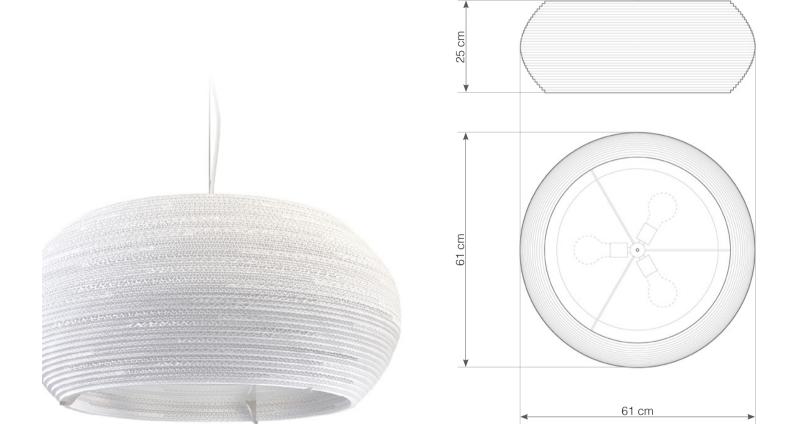

## Ohio24

SHADE ALSO AVAILABLE IN NATURAL.

## hardwired cord set + ceiling canopy

INCLUDES A TWO-METER WHITE FABRIC CORD AND A GRAY POWDER COATED STEEL CANOPY. O 
FIVE-METER CORDS ARE AVAILABLE FOR AN ADDITIONAL CHARGE.

Scraplight shades are non-toxic and are handmade using responsible practices. Because all Scraplights are handmade, dimensions may vary slightly. This luminaire is compatible with bulbs of the energy classes A++, A+, A, B, C, D & E (EU No 874/2012).