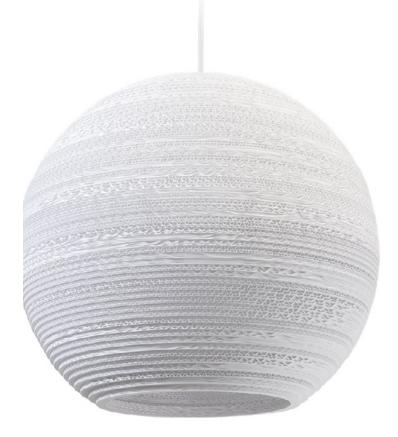

## Moon18

1x 60W maximum incandescent E27 socket | 230V 50Hz | Class II

For use with dimmable incandescnet bulbs. Also compatible with CFL bulbs or dimmable LED bulbs of equivalent wattage.

Mounting Installation: Suspended

## graypants

+31 (0)20 820 8990 | amsterdam@graypants.com | graypants.com keizersgracht 241, 1016 EA amsterdam, the netherlands

SHADE ALSO AVAILABLE IN NATURAL.