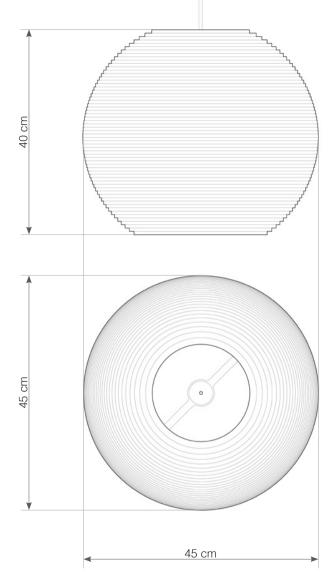

## hardwired cord set + ceiling canopy

INCLUDES A TWO-METER WHITE FABRIC CORD AND A GRAY POWDER COATED STEEL CANOPY. 

©
FIVE-METER CORDS ARE AVAILABLE FOR AN ADDITIONAL CHARGE.

Scraplight shades are non-toxic and are handmade using responsible practices. Because all Scraplights are handmade, dimensions may vary slightly. This luminaire is compatible with bulbs of the energy classes A++, A+, A, B, C, D & E (EU No 874/2012).