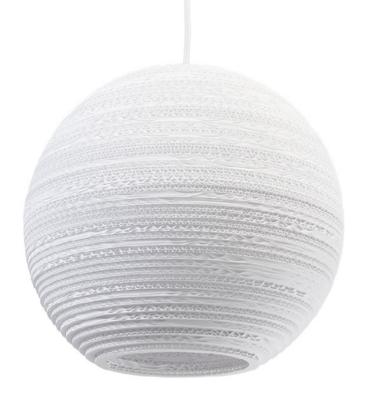

## Moon14

1x 60W maximum incandescent E27 socket | 230V 50Hz | Class II

For use with dimmable incandescnet bulbs. Also compatible with CFL bulbs or dimmable LED bulbs of equivalent wattage.

Mounting Installation: Suspended

## graypants

+31 (0)20 820 8990 | amsterdam@graypants.com | graypants.com keizersgracht 241, 1016 EA amsterdam, the netherlands

SHADE ALSO AVAILABLE IN NATURAL.