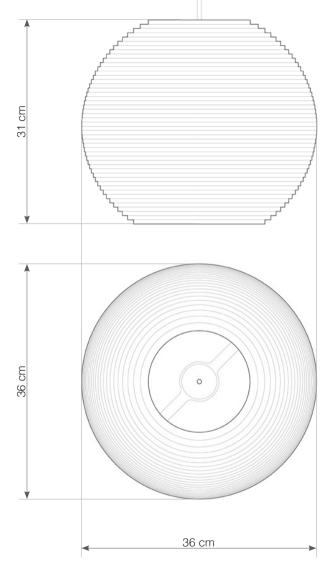

## Moon14

1x 60W maximum incandescent E27 socket | 230V 50Hz | Class II

For use with dimmable incandescnet bulbs. Also compatible with CFL bulbs or dimmable LED bulbs of equivalent wattage.

Mounting Installation: Suspended