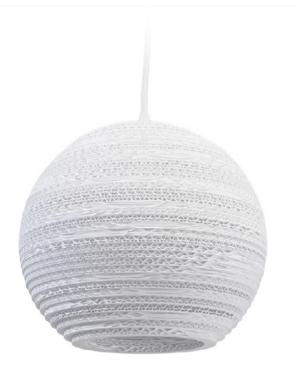

## Moon<sub>10</sub>

1x 40W maximum incandescent E27 socket | 230V 50Hz | Class II

For use with dimmable incandescnet bulbs. Also compatible with CFL bulbs or dimmable LED bulbs of equivalent wattage.

Mounting Installation: Suspended

## graypants

+31 (0)20 820 8990 | amsterdam@graypants.com | graypants.com keizersgracht 241, 1016 EA amsterdam, the netherlands

SHADE ALSO AVAILABLE IN NATURAL.