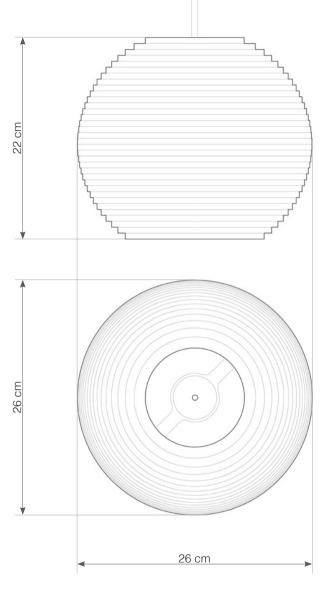

## Moon<sub>10</sub>

1x 40W maximum incandescent E27 socket | 230V 50Hz | Class II

For use with dimmable incandescnet bulbs. Also compatible with CFL bulbs or dimmable LED bulbs of equivalent wattage.

Mounting Installation: Suspended