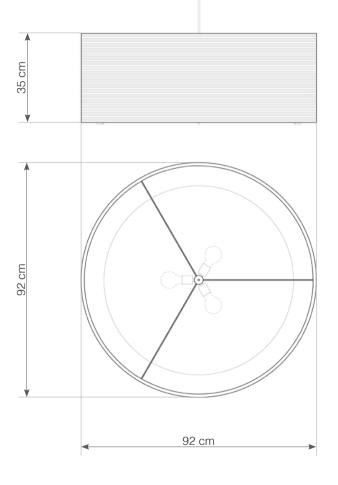

## hardwired cord set + ceiling canopy

INCLUDES A TWO-METER WHITE FABRIC CORD AND A GRAY POWDER COATED STEEL CANOPY. 

©
FIVE-METER CORDS ARE AVAILABLE FOR AN ADDITIONAL CHARGE.

Scraplight shades are non-toxic and are handmade using responsible practices. Because all Scraplights are handmade, dimensions may vary slightly. This luminaire is compatible with bulbs of the energy classes A++, A+, A, B, C, D & E (EU No 874/2012).