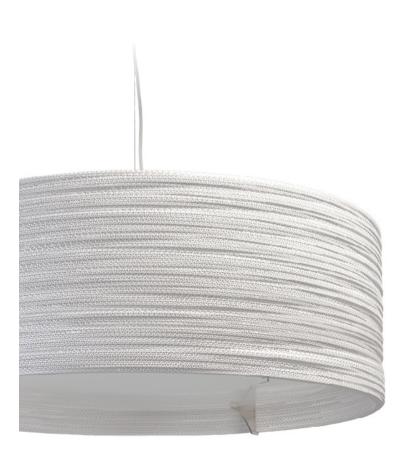

## Drum36

3x 100W maximum incandescent E27 socket | 230V 50Hz | Class I

For use with dimmable incandescnet bulbs. Also compatible with CFL bulbs or dimmable LED bulbs of equivalent wattage.

Mounting Installation: Suspended

custom made fsc-certified paper

responsibly made in hollan

proudly designed in seattle | us

responsible handmade quality

nontoxic fire retardant treated

contains tempered glass

gray powder-coated steel frame