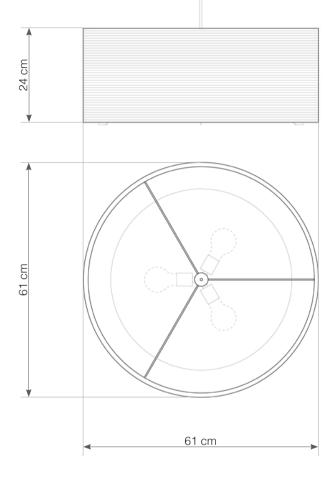

## Drum24

3x 100W maximum incandescent E27 socket | 230V 50Hz | Class I

For use with dimmable incandescnet bulbs. Also compatible with CFL bulbs or dimmable LED bulbs of equivalent wattage.

Mounting Installation: Suspended