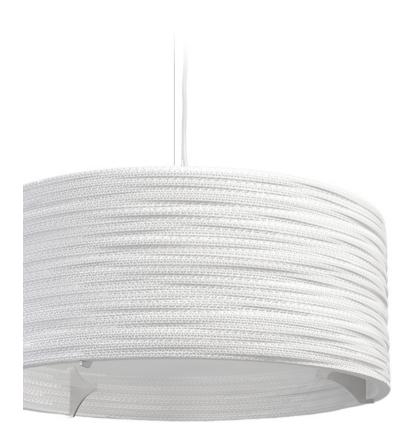

## Drum24

3x 100W maximum incandescent E27 socket | 230V 50Hz | Class I

For use with dimmable incandescnet bulbs. Also compatible with CFL bulbs or dimmable LED bulbs of equivalent wattage.

Mounting Installation: Suspended