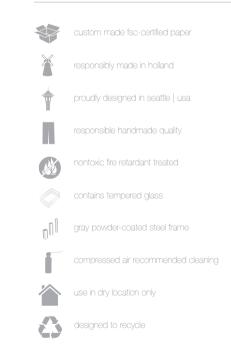

## hardwired cord set + ceiling canopy

INCLUDES A TWO-METER WHITE FABRIC CORD AND A GRAY POWDER COATED STEEL CANOPY. O 
FIVE-METER CORDS ARE AVAILABLE FOR AN ADDITIONAL CHARGE.

Scraplight shades are non-toxic and are handmade using responsible practices. Because all Scraplights are handmade, dimensions may vary slightly. This luminaire is compatible with bulbs of the energy classes A++, A, B, C, D & E (EU No 874/2012).