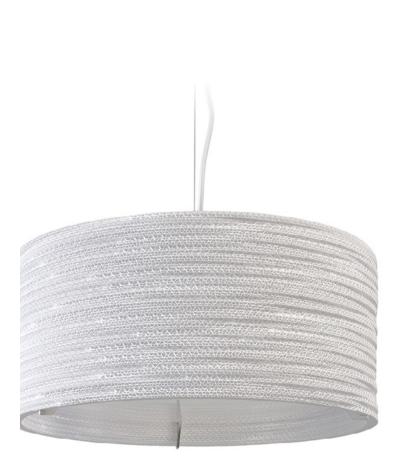

## Drum18

3x 100W maximum incandescent E27 socket | 230V 50Hz | Olass I

For use with dimmable incandescnet bulbs. Also compatible with CFL bulbs or dimmable LED bulbs of equivalent wattage.

Mounting Installation: Suspended

SHADE ALSO AVAILABLE IN NATURAL.