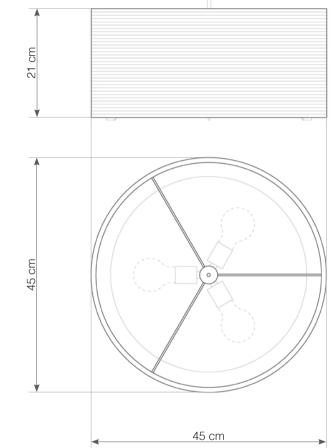

## hardwired cord set + ceiling canopy

INCLUDES A TWO-METER WHITE FABRIC CORD AND A GRAY POWDER COATED STEEL CANOPY. O 
FIVE-METER CORDS ARE AVAILABLE FOR AN ADDITIONAL CHARGE.

Scraplight shades are non-toxic and are handmade using responsible practices. Because all Scraplights are handmade, dimensions may vary slightly. This luminaire is compatible with bulbs of the energy classes A++, A, B, C, D & E (EU No 874/2012).