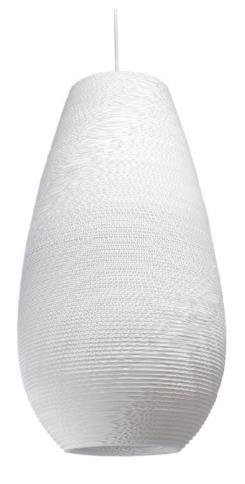

## Drop26

1x 60W maximum incandescent E27 socket | 230V 50Hz | Class

For use with dimmable incandescnet bulbs. Also compatible with CFL bulbs or dimmable LED bulbs of equivalent wattage.

Mounting Installation: Suspended