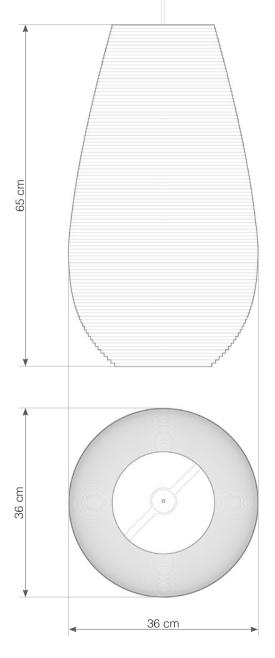

## hardwired cord set + ceiling canopy

INCLUDES A TWO-METER WHITE FABRIC CORD AND A GRAY POWDER COATED STEEL CANOPY. 

©
FIVE-METER CORDS ARE AVAILABLE FOR AN ADDITIONAL CHARGE.

Scraplight shades are non-toxic and are handmade using responsible practices. Because all Scraplights are handmade, dimensions may vary slightly. This luminaire is compatible with bulbs of the energy classes A++, A+, A, B, C, D & E (EU No 874/2012).