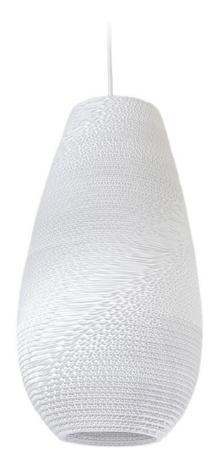

## graypants

+31 (0)20 820 8990 | amsterdam@graypants.com | graypants.com keizersgracht 241, 1016 EA amsterdam, the netherlands

SHADE ALSO AVAILABLE IN NATURAL.

## Drop18

1x 60W maximum incandescent E27 socket | 230V 50Hz | Class II

For use with dimmable incandescnet bulbs. Also compatible with CFL bulbs or dimmable LED bulbs of equivalent wattage.

Mounting Installation: Suspended