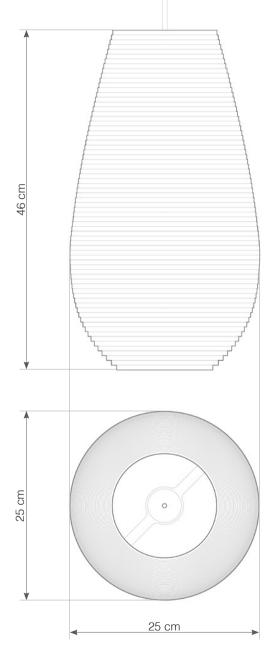

## Drop18

1x 60W maximum incandescent E27 socket | 230V 50Hz | Class II

For use with dimmable incandescnet bulbs. Also compatible with CFL bulbs or dimmable LED bulbs of equivalent wattage.

Mounting Installation: Suspended