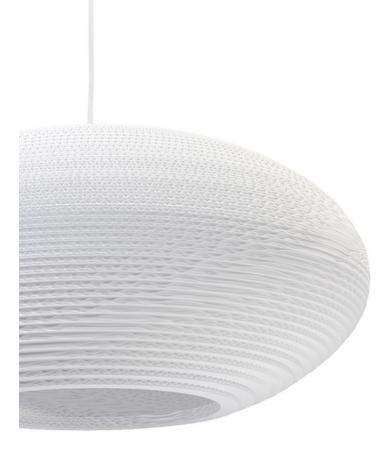

## graypants

+31 (0)20 820 8990 | amsterdam@graypants.com | graypants.com keizersgracht 241, 1016 EA amsterdam, the netherlands

SHADE ALSO AVAILABLE IN NATURAL.

## Disc24

1x 60W maximum incandescent E27 socket | 230V 50Hz | Class

For use with dimmable incandescnet bulbs. Also compatible with CFL bulbs or dimmable LED bulbs of equivalent wattage.

Mounting Installation: Suspended