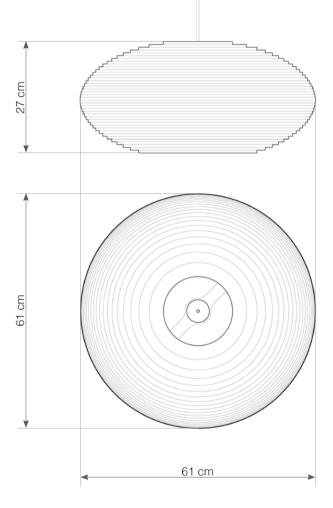

## Disc24

1x 60W maximum incandescent E27 socket | 230V 50Hz | Class

For use with dimmable incandescnet bulbs. Also compatible with CFL bulbs or dimmable LED bulbs of equivalent wattage.

Mounting Installation: Suspended