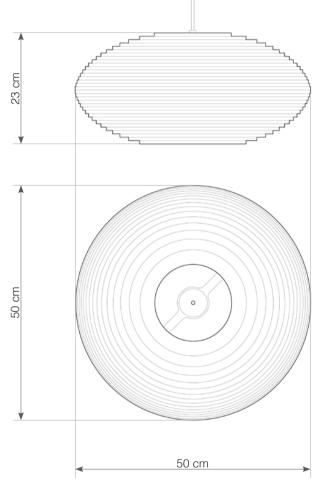

## Disc<sub>20</sub>

1x 60W maximum incandescent E27 socket | 230V 50Hz | Class

For use with dimmable incandescnet bulbs. Also compatible with CFL bulbs or dimmable LED bulbs of equivalent wattage.

Mounting Installation: Suspended