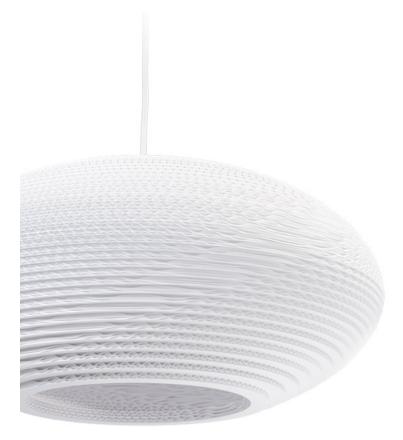

## Disc<sub>20</sub>

1x 60W maximum incandescent E27 socket | 230V 50Hz | Class

For use with dimmable incandescnet bulbs. Also compatible with CFL bulbs or dimmable LED bulbs of equivalent wattage.

Mounting Installation: Suspended

## graypants

+31 (0)20 820 8990 | amsterdam@graypants.com | graypants.com keizersgracht 241, 1016 EA amsterdam, the netherlands

SHADE ALSO AVAILABLE IN NATURAL.