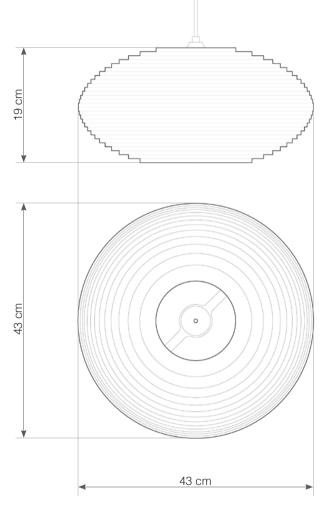

## Disc<sub>16</sub>

1x 60W maximum incandescent E27 socket | 230V 50Hz | Class

For use with dimmable incandescnet bulbs. Also compatible with CFL bulbs or dimmable LED bulbs of equivalent wattage.

Mounting Installation: Suspended