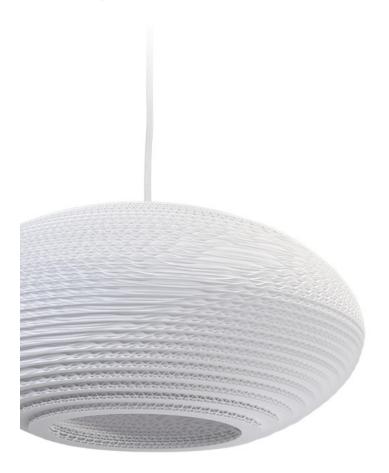

## Disc<sub>16</sub>

1x 60W maximum incandescent E27 socket | 230V 50Hz | Class

For use with dimmable incandescnet bulbs. Also compatible with CFL bulbs or dimmable LED bulbs of equivalent wattage.

Mounting Installation: Suspended

## graypants

+31 (0)20 820 8990 | amsterdam@graypants.com | graypants.com keizersgracht 241, 1016 EA amsterdam, the netherlands

SHADE ALSO AVAILABLE IN NATURAL.