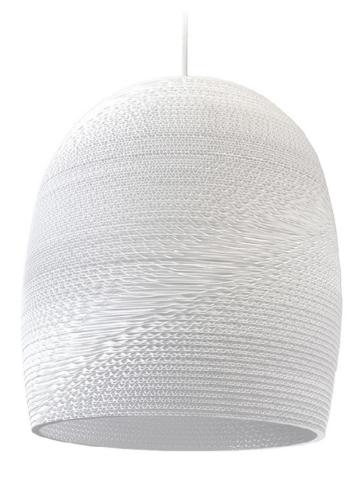

## graypants

+31 (0)20 820 8990 | amsterdam@graypants.com | graypants.com keizersgracht 241, 1016 EA amsterdam, the netherlands

SHADE ALSO AVAILABLE IN NATURAL.

## Bell16

1x 60W maximum incandescent E27 socket | 230V 50Hz | Class II

For use with dimmable incandescnet bulbs. Also compatible with CFL bulbs or dimmable LED bulbs of equivalent wattage.

Mounting Installation: Suspended