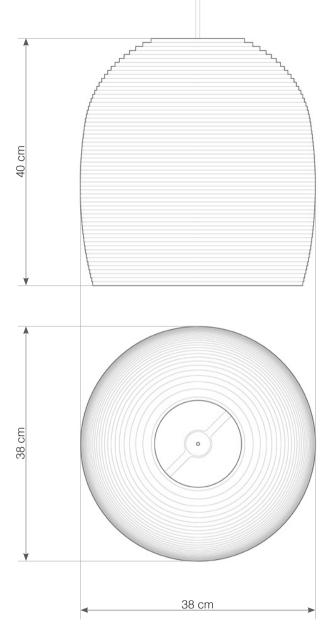

## Bell16

1x 60W maximum incandescent E27 socket | 230V 50Hz | Class II

For use with dimmable incandescnet bulbs. Also compatible with CFL bulbs or dimmable LED bulbs of equivalent wattage.

Mounting Installation: Suspended