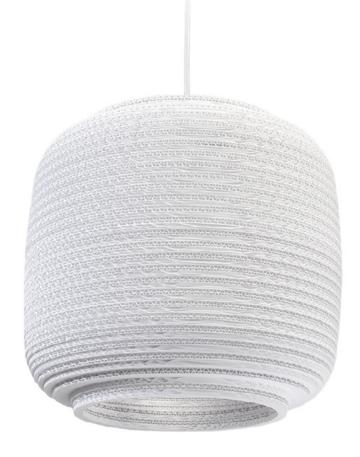

## Ausi14

1x 60W maximum incandescent E27 socket | 230V 50Hz | Class II

For use with dimmable incandescnet bulbs. Also compatible with CFL bulbs or dimmable LED bulbs of equivalent wattage.

Mounting Installation: Suspended

## SHADE ALSO AVAILABLE IN NATURAL.