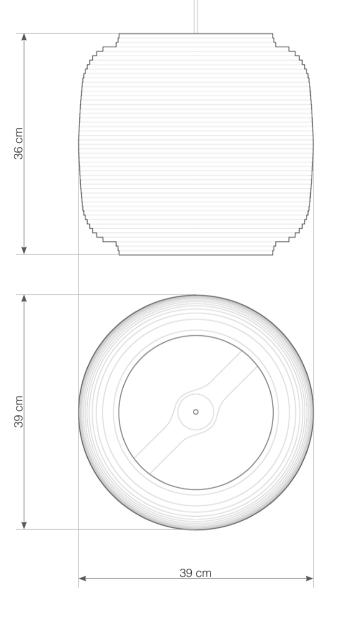

## Ausi14

1x 60W maximum incandescent E27 socket | 230V 50Hz | Class II

For use with dimmable incandescnet bulbs. Also compatible with CFL bulbs or dimmable LED bulbs of equivalent wattage.

Mounting Installation: Suspended