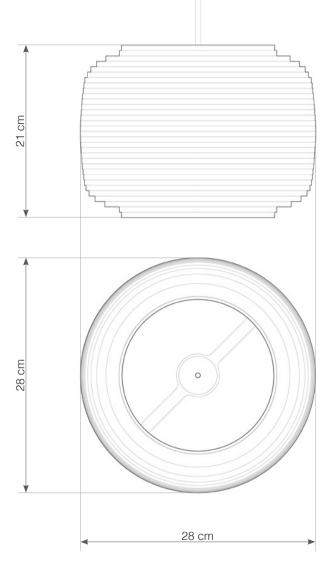

## hardwired cord set + ceiling canopy

INCLUDES A TWO-METER WHITE FABRIC CORD AND A GRAY POWDER COATED STEEL CANOPY. 

©
FIVE-METER CORDS ARE AVAILABLE FOR AN ADDITIONAL CHARGE.

Scraplight shades are non-toxic and are handmade using responsible practices. Because all Scraplights are handmade, dimensions may vary slightly. This luminaire is compatible with bulbs of the energy classes A++, A+, A, B, C, D & E (EU No 874/2012).