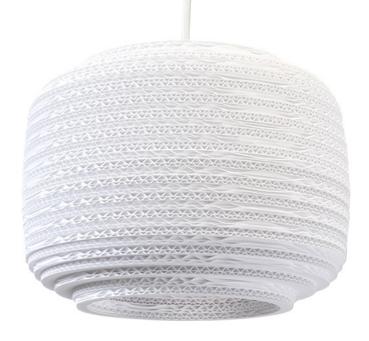

## Ausi12

1x 60W maximum incandescent E27 socket | 230V 50Hz | Class II

For use with dimmable incandescnet bulbs. Also compatible with CFL bulbs or dimmable LED bulbs of equivalent wattage.

Mounting Installation: Suspended

## graypants

+31 (0)20 820 8990 | amsterdam@graypants.com | graypants.com keizersgracht 241, 1016 EA amsterdam, the netherlands

SHADE ALSO AVAILABLE IN NATURAL.