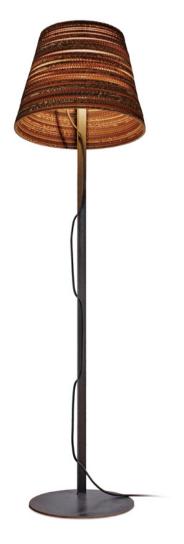

## O SHADE ALSO AVAILABLE IN WHITE.

Scraplight shades are non-toxic and are handmade using responsible practices. Because all Scraplights are handmade, dimensions may vary slightly.

## **Tilt Floor Lamp**

For use with dimmable incandescnet bulbs. Also compatible with CFL bulbs or dimmable LED bulbs

proudly designed in seattle | usa

compressed air recommended cleaning

use in dry location only